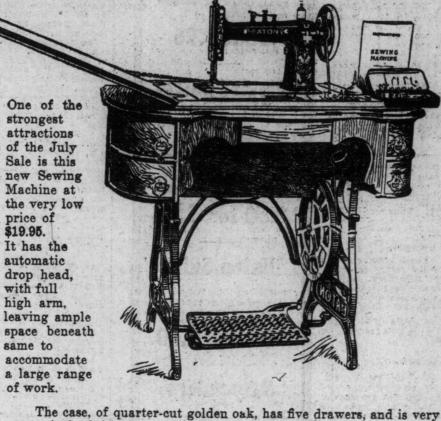

finely finished and adjusted, and work on ball bearings.

The belt is self-adjusted; it never "comes off."

automatic, winding thread on bobbin same as spool is wound.

-Fourth Floor.

\$19.95-The July Sale Oppor-

tunity in Sewing Machines

of proven worth. The is quick and per