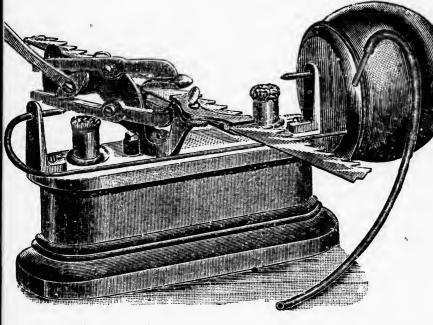

DIRECTIONS — File the laps ; place the saw on the form with back to the straight edge, and clamp in place by tightening thumb screws ; clean the silver solder with fine sand paper and acid ; also the laps ; place the solder in the lap ; use plenty of powdered borax ; light lamps, fill the rubber globe by blowing in mouthpiece, watch until the saw is a cherry red, then press down on the lever, when the clamps will seize the saw firmly and give it mper without any danger of checking or kinking the saw.