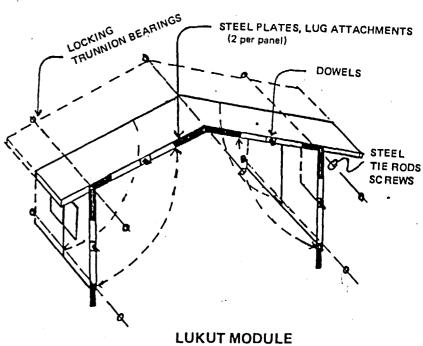

## The LUKUT method:

- All members, roof, ceiling, double walls are functional structural panels eliminating redundant framing without sacrificing strength.
- 2. Complete factory fabrication insuring standardization and quality at least cost.
- Mechanization to enable folding of units for transportability and unfolding (erecting) at site ready for occupancy all in one day.
- 4. Use of high technology fasteners bonders insulators chemicals and paints to insure durability.