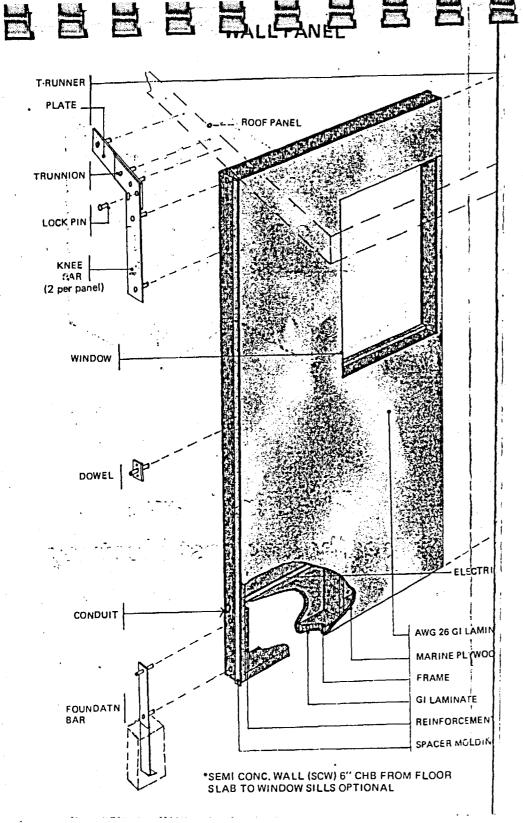

## The LUKUT method:

- All members, roof, ceiling, double walls are functional structural panels eliminating redundant framing without sacrificing strength.
- 2. Complete factory fabrication insuring standardization and quality at least cost.
- Mechanization to enable folding of units for transportability and unfolding (erecting) at site ready for occupancy all in one day.
- 4. Use of high technology fasteners bonders insulators chemicals and paints to insure durability.