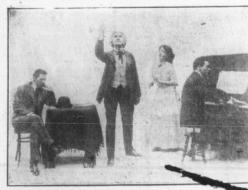

## THE CLIMAX.

## OPERA HOUSE! OPERA HOUSE

MONDAY, MAY 9TH.

ENGAGEMENT EXTRAORDINARY

Special Tour of Jos M. Weber Great Play With Music.

'THE CLIMAX'

By Edward Locke.
Music by Jos. C. Briel.
Original New York cast that recently appeared at his Majesty's
Theatre. Montreal, and the
Russell Theatre, Ottawa. 5-Musical Numbers-5

Introducing Miss Florence Webber Prima micluding Orchestra will be given by members of the company.

Ticketc, 25c, 35c and Soc.

At Opera House and Mc-Donald's Drug Store.

Performance at Sharp.

\*\*Gevernment amounting to over + \$50,000.00 each.