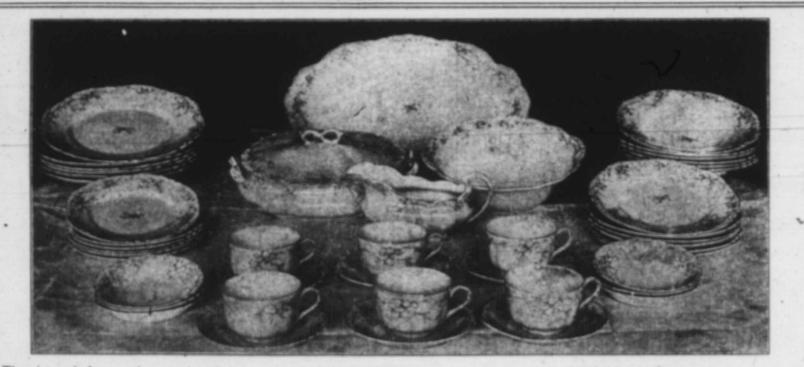

The picture is from a photograph and shows you the pieces as they appear set out on the table, but in the small space here we cannot begin to do justice to these beautiful dishes. To appreciate them you must see and handle them. They are of the finest English Semi-Porcelain, made in a distinctive shape and decorated in delicate shades of blue and pink, with fine gold border. The set consists of: 6 Din-ner Plates, 6 Bread and Butter Plates, 6 Tea Plates, 6 Soup Plates, 6 Fruit Saucers, 6 Cups, 6 Saucers, 1 Gravy Boat, 1 Salad Bowl, 1 Large Meat Platter, 1 Covered Vegetable Dish—A total of 47 pieces.

OUR OFFER The Guide will give this charges prepaid to any woman who will collect twelve yearly subscriptions (new or renewal) to The Guide at 1.50 and send the money collected and the names and addresses of the subscribers to The Guide office. This is not one of the ordinary cheap dinner sets that are generally offered as prizes. The price of dishes has in-creased considerably since the commencement of the war. generally offered as prizes. The price of dishes has in-creased considerably since the commencement of the war, but by making a special purchase The Guide is able to