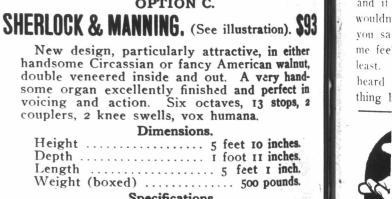

Vox Humana

**OPTION C.** 

Specifications.

Bass.

Viola

Dulcet

Diapason

Bassoon

**Bass** Coupler

knee swell and grand organ.

Treble.

Vox Celeste

Flute D'Amour

Treble Coupler

Melodia

Forte

October 20, 19

0000000000

Six octaves, 11 stops, 2 couplers, vox humana,

Dimensions.

Height ..... 5 feet II inches.

Depth ..... I foot 10 inches.

Length ..... 4 feet 7 inches.

Weight (boxed) ..... 490 pounds