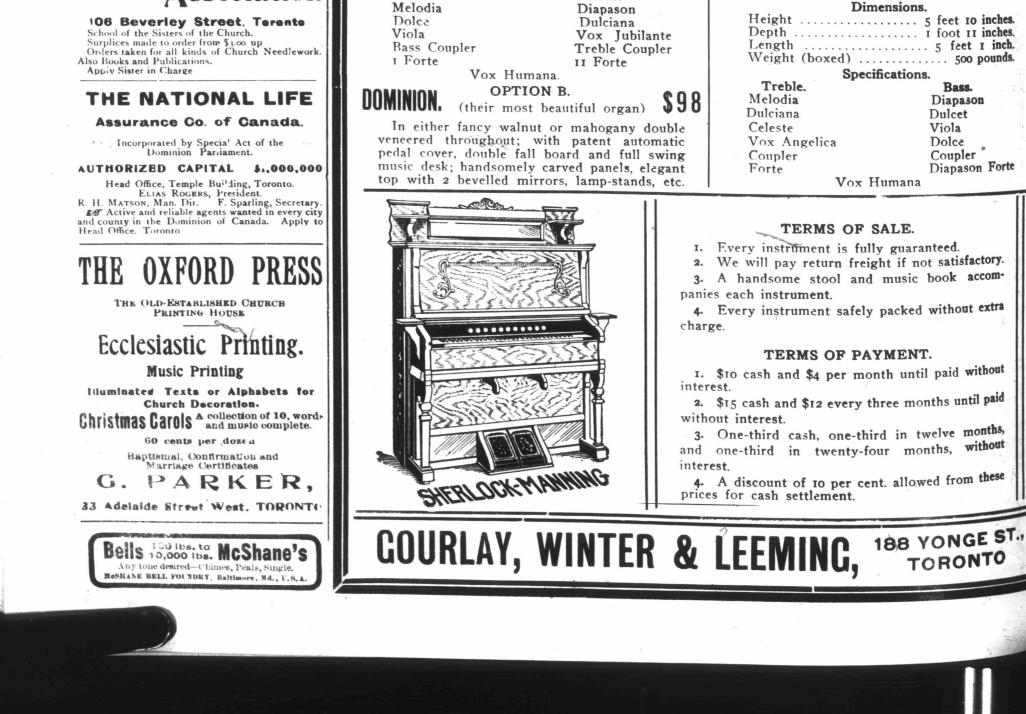

## **OFFER.** As the result of large purchases from the manufacturers we are able to offer organ buyers, an option that is most exceptional, combining as it does the highest quality at the lowest cost. Each instrument we offer is the finest piano-case organ made by each of the several makers, and as these makers are everywhere recognized as leaders, both in Canada and the United States, the combination is one that cannot be rivalled. OPTION A. FRIFL 2102 (See illustration) ..... Very handsome solid walnut case with rich carvings and mouldings, full length music desk, bevelled mirror top, lamp stands, etc. The design is very artistic and the finish perfect. Six octaves, 11 stops, 2 couplers, vox humana, knee swell and grand organ. Dimensions. Height ..... 5 feet 10 inches. Depth ..... I foot II inches. Length ..... 4 feet 61/2 inches. Weight (boxed) ..... 450 pounds Specifications. Association Bass. Treble.