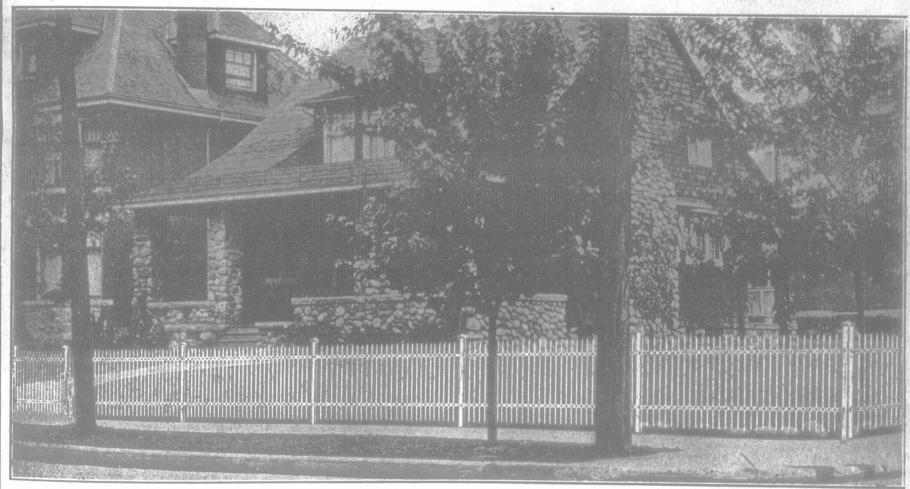

## Will Make YOUR Home Look Just As Nice

The fence shown above is constructed from angle steel throughout, which gives it the strength as well as the appearance of a massive iron fence. It is particularly adapted for farm lawns, as there is no other exterior improvement that lends the same amount of neatness as a good metal fence.

## FROST ANGLE STEEL FENCE

guarantees many years of service, because with posts set in concrete and being a steel fence throughout, it is practically indestructible.

Let us have a rough sketch of your lawn, showing position fence will occupy and location of gates, and we will give you exact cost for the fence completely erected by our nearest dealer.