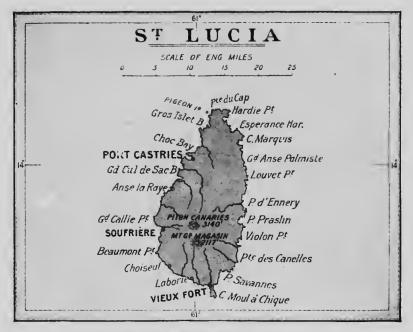

## ST, LUCIA (Castries).

R.M.S.P. Services.—Fortnightly from and to Halifax, N.S., by Canada-West Indies Steamers, also fortnightly to and from Trinidad by Intercolonial Steamers. R.M.S.P. Coastal Steamer serves outports Vieuxfort, Laborie, Choiseul, and Soufrière daily, except Sundays and holidays. The R.M.S.P. "Yare" maintains fortnightly connection with Martinique and Dominica.

Landing.—From steamer to wharf.

Currency.—English.

Conveyances.—2s. to 3s. per hour per person.

Hotels.—Three boarding houses, with limited accommodation, from 6s. a day.

Post Office.—St. Louis Street.

Photographic Materials.—Westall & Co., Bridge Street.