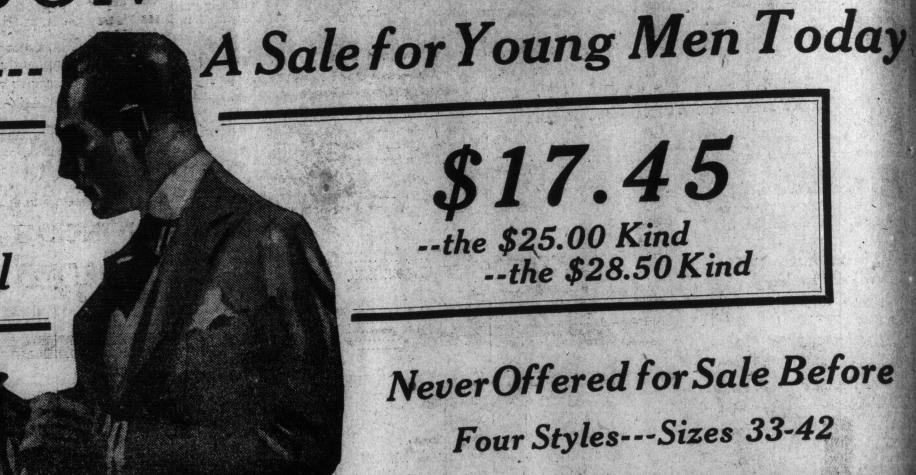

# A SIMPSON TRIUMPH!

A Sale for Men Today---

Suits---Made of All-Wool

Every Suit Brand New---Just Arrived!

\$17.45

-- the \$25.00 Kind -- the \$28.50 Kind

NeverOffered for Sale Before Four Styles---Sizes 33-42

These suits were made in Canada by a well-known high-salaried American designer--- They are worthy exponents of this season's newest styles---developed from fabrics of rare high quality, trimmed with the best of findings. To say that they are "good value" and let it go at that, would be putting it far too lightly.

They Are Big Values---the Mightiest We've Offered You This Season!

## Foreword---

This Sale is of tremendous importance in view of the high-grade quality materials that are shown

in these suits, and the fact that there is a clean-cut saving of \$7.00 to \$10.00 on each suit --- no matter which style you choose.

The materials are in the proper Fall and Winter weight --- all-wool, and the finest of it.

There are navy cheviot suits---black and fine hairline worsted suits---grey worsted finish tweed suits with overcheck and over-plaid pattern---plain dark rich Oxford grey smooth-finished worsted, as well as suits of other worsted fabrics in green, etc.