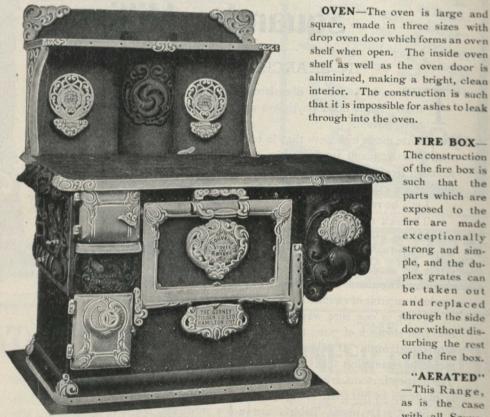

## FIRE BOX-

The construction of the fire box is such that the parts which are exposed to the fire are made exceptionally strong and simple, and the duplex grates can be taken out and replaced through the side door without disturbing the rest of the fire box.

## "AERATED"

-This Range, as is the case with all Souvenirs, is fitted with the celebrated

"AERATED OVEN" by which fresh air is constantly being heated and admitted into the oven, carrying all impurities up the chimney. This particular "AERATED" feature always keeps the interior of the oven sweet and wholesome