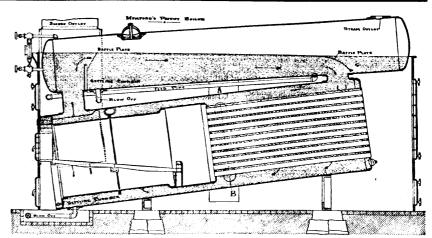

## MUMFORD'S IMPROVED BOILER

Is internally fired and the hot gases pass through the tubes and return around the shell, making every foot of the boiler effective heating surface.

The water circulates rapidly from front to back of boiler, up the back connection to drum and down the front connection to a point below the fire.

Sediment in feed water will be deposited at front end of drum or below furnace and all parts of boiler are accessible for cleaning purposes.

ROBB ENGINEERING COMPANY, Ltd.

AMHERST, NOVA SCOTIA.

Decision in U. S. Circuit Court of Appeals, March 3, 1808, we defeat the last claim of the Gates Iron Works on Gyrating Crushers.