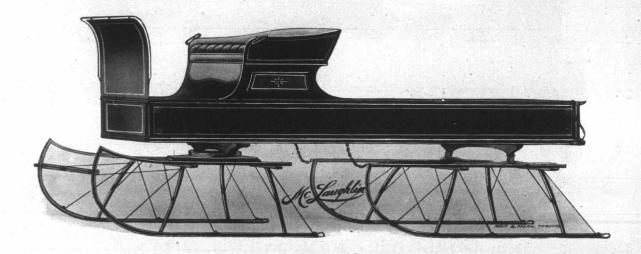

## No. 205. Delivery Sleigh

Body - 8 feet by 36 inches inside; hardwood frame on top of panels; bolts extend through top frame and heavy sills; band iron strips on top edge and along bottom of body; drop end gate full width.

Painting -All red; body neatly striped and decorated. Colored duck cushion.

**Shafts**—Supplied with serviceable shifting shafts, as shown on page 28.

There is nothing cheap on this job.

Lettering extra when ordered.

Solid or slat shelvings at extra cost.

Telegraph Code: Acomo.

No. 209, Delivery Sleigh, as above, but with three-knee bobs.

Telegraph Code: Antomo.