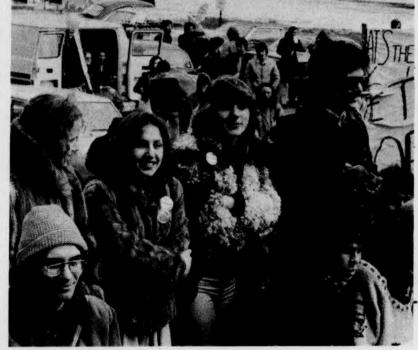

## **Afternoon in the Park**

An estimated 1,000 members of the York community participated in the march and rally at Queen's Park last Thursday. York, Trent and Carleton were the only universities to shut down partially or completely for the day.

Liberal leader Stuart Smith: booed

Even Queen Victoria supported the March 16 rally against cutbacks at Queen's Park. Not far from the statue, police officers recorded the rally on film.

-

A DAV

Ontario Federation of Students Steve McBride, national vice- Ontario Federation of Labour president of the Graduate Assistan- president Cliff Pilkey pledged OFL support against cutbacks