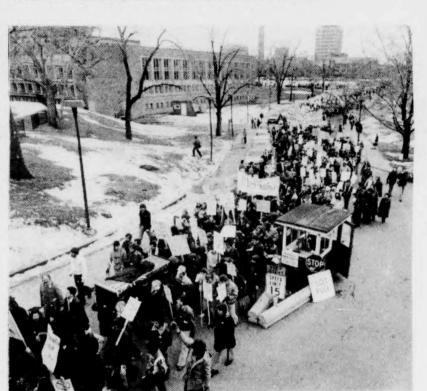

## **Afternoon in the Park**

An estimated 1,000 members of the York community participated in the march and rally at Queen's Park last Thursday. York, Trent and Carleton were the only universities to shut down partially or completely for the day.

Liberal leader Stuart Smith: booed

Even Queen Victoria supported the March 16 rally against cutbacks at Queen's Park. Not far from the statue, police officers recorded the rally on film.

-

A DAV

Ontario Federation of Students Steve McBride, national vice- Ontario Federation of Labour president of the Graduate Assistan- president Cliff Pilkey pledged OFL support against cutbacks