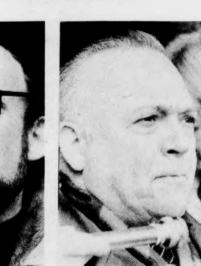

Liberal leader Stuart Smith: booed

Even Queen Victoria supported the March 16 rally against cutbacks at Queen's Park. Not far from the statue, police officers recorded the rally on film.

-

A DAV

Ontario Federation of Students Steve McBride, national vice- Ontario Federation of Labour president of the Graduate Assistan- president Cliff Pilkey pledged OFL support against cutbacks