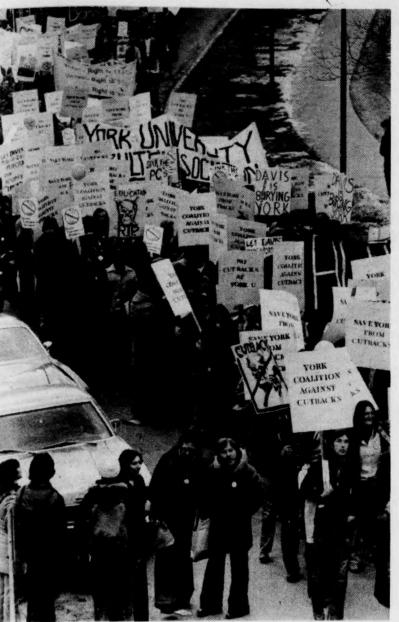

## **Afternoon in the Park**

An estimated 1,000 members of the York community participated in the march and rally at Queen's Park last Thursday. York, Trent and Carleton were the only universities to shut down partially or completely for the day.