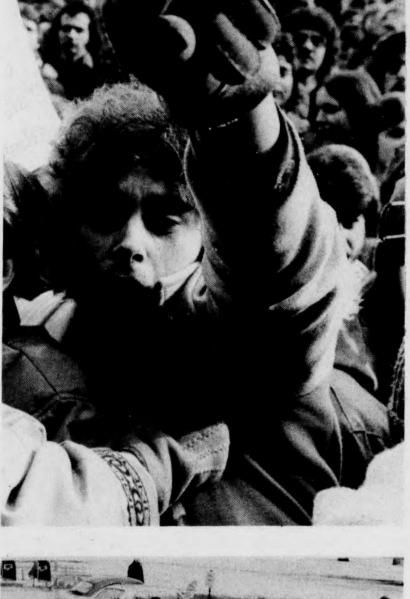

## **Afternoon in the Park**

An estimated 1,000 members of the York community participated in the march and rally at Queen's Park last Thursday. York, Trent and Carleton were the only universities to shut down partially or completely for the day.

Liberal leader Stuart Smith: booed

Even Queen Victoria supported the March 16 rally against cutbacks at Queen's Park. Not far from the statue, police officers recorded the rally on film.

-

A DAV

Ontario Federation of Students Steve McBride, national vice- Ontario Federation of Labour president of the Graduate Assistan- president Cliff Pilkey pledged OFL support against cutbacks