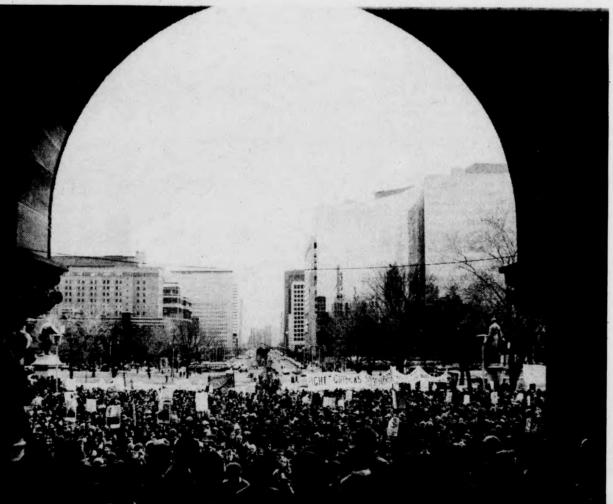

## **Afternoon in the Park**

An estimated 1,000 members of the York community participated in the march and rally at Queen's Park last Thursday. York, Trent and Carleton were the only universities to shut down partially or completely for the day.

Liberal leader Stuart Smith: booed

Even Queen Victoria supported the March 16 rally against cutbacks at Queen's Park. Not far from the statue, police officers recorded the rally on film.

-

A DAV

Ontario Federation of Students Steve McBride, national vice- Ontario Federation of Labour president of the Graduate Assistan- president Cliff Pilkey pledged OFL support against cutbacks