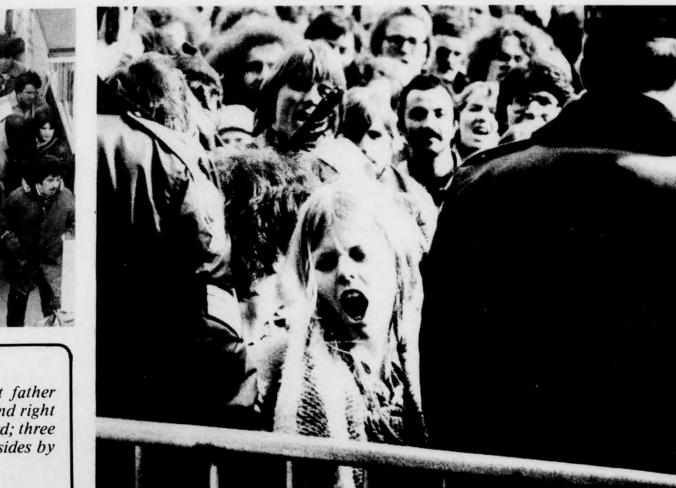

## **Afternoon in the Park**

An estimated 1,000 members of the York community participated in the march and rally at Queen's Park last Thursday. York, Trent and Carleton were the only universities to shut down partially or completely for the day.

Liberal leader Stuart Smith: booed

Even Queen Victoria supported the March 16 rally against cutbacks at Queen's Park. Not far from the statue, police officers recorded the rally on film.

-

A DAV

Ontario Federation of Students Steve McBride, national vice- Ontario Federation of Labour president of the Graduate Assistan- president Cliff Pilkey pledged OFL support against cutbacks