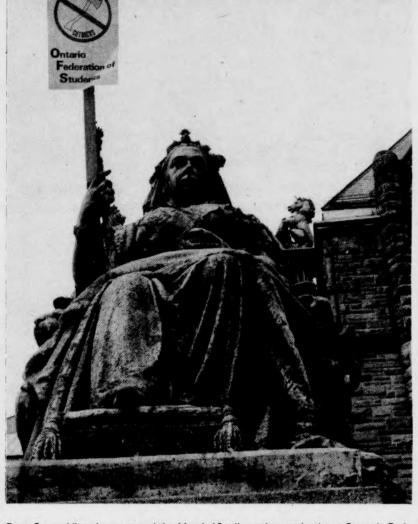

Liberal leader Stuart Smith: booed

Even Queen Victoria supported the March 16 rally against cutbacks at Queen's Park. Not far from the statue, police officers recorded the rally on film.

-

A DAV

Ontario Federation of Students Steve McBride, national vice- Ontario Federation of Labour president of the Graduate Assistan- president Cliff Pilkey pledged OFL support against cutbacks