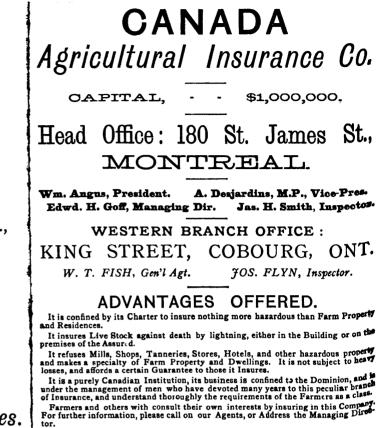

ALEX. W. OGILVIE, M. P. P., **President.** WILLIAM ANGUS. **First Vice-President.** 

EDWARD H. GOFF. Second Vice-President and Manager. HENRY LYE, Secretary. CHARLES D. HANSON, Chief Inspector.

Deposit with Dominion Government \$50,000. Experienced Agents throughout the Dominion.

Fire Risks Written at Adequate Rates.





**HEAD OFFICE:** 

HAMILTON, ONT.



**CAPITAL** :

ONE MILLION DOLLARS.

JOHN WINER.

President.

D. THOMPSON, M.P., and GEORGE ROACH,

CHAS. D. CORY,

Vice-Presidents.

Manager.

mant to Assistments \* ABG. The following AGENCIES are authorized to issue Policies, make Endorsem

| Aylmer          | Ј. А. Наув.            |
|-----------------|------------------------|
| Brantford       | Thomas Botham.         |
| Barrie          | C. H. Clark.           |
| Belleville      | T. E. Somerville.      |
| Brockville      | White & Weatherhead.   |
| Chatham         | Bobt. Lowe.            |
| Cobourg         |                        |
| Collingwood     | W. A. Hamilton.        |
| Connty of Bruce | B. Cuuningham, Guelph. |
| Dundas          | R. & F. Suter.         |
| Forest          |