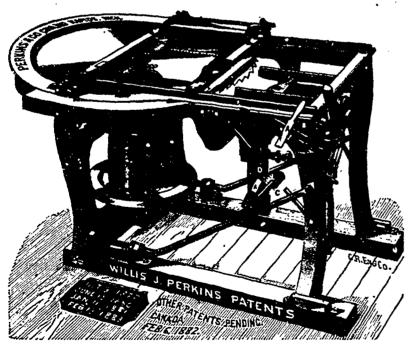

## PERKIN'S PATENT SHINGLE MACHINE

aving obtained the sole right to manufacture and sell for the ominion. Also Drag Saws, Bolters, Sappers, Jointers and Packers.

GRAND TRIUMPH.

## Willis J. Perkins' Drop Tilt!

The only Horizontal Saw Machine on which a thick slab can be cut from the bolt.

SECOND CUT ALWAYS A SHINGLE.

Knots, rots, hearts, bolt squared rift-ways, and all irregularities cut off at one clip. This improvement will pay the price of the whole machine every season by increase of quality and quantity cut