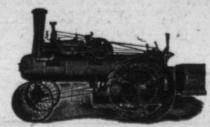

#### The Lion Brand Leads

WATERLOO MANUFACTURING

The Celebrated

Champion Threshers

Waterloo Engine

Separators ranging in size 28-42 to 40-62. Engines 14 to 30 h.p. Plain and Traction Wind Stackers, Feeders, Baggers and a full line of Threshers' Supplies. Write for Catalogue.

Head Office and Factory
WATERLOO - ONTARIO

Branches: Winnipeg, Man., Regina, Sask.