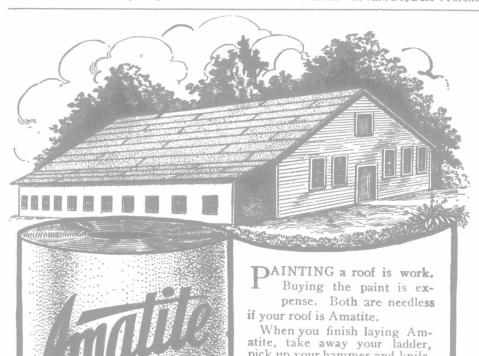

go away and leave the roof to take care of itself. A few years later you may go back and look at it if you care to, but it won't be necessary, and there won't be anything to do.

This is due to the fact that Amatite has a real mineral surface-a surface that is too strong to need protection-too durable to require painting.

If you buy one of the smooth surfaced roofings you will have to paint it every two or three years to keep it from leaking. In fact, such roofs depend on the paint almost entirely for their waterproofing qualities.

Amatite on the other hand depends for its waterproofing upon double layers of Coal Tar Pitch, -the greatest known enemy to water.

Amatite comes in rolls of 110 square feet ready to lay. No special tools are required, and anyone can lay it properly.

A Sample of Amatite will be forwarded free on request. Send for it and see how much better it is than the kind which requires painting to keep tight.

PATERSON MFG. CO. LTD. Toronto, Montreal, Winnipeg St. John, N. B., Halifar, N. S.