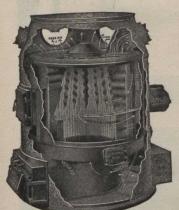

INTERCOLONIAL RAILWAY MONCTON, N.B.

is the Last Word in the methods of heating-it is an easy matter to make a fire and create heat, but to create the greatest amount of heat, to use the least amount of fuel, to send the heat to its proper place in proper quantities, is the problem that has been solved most effectively by the KELSEY.

Churches, Schools, Halls, Dwellings, etc., can be heated by the Kelsey System with a supply of coal which with any other system would be wholly inadequate.

Write for Illustrated Booklets, etc.

The Jas. Smart Mfg. Co., Limited, Brockville, Ont. WESTERN AGENCIES : Winnipeg, Man. Calgary, Alta.