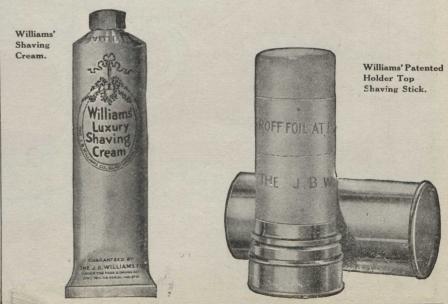

### Williams' Shaving Cream

#### Williams' Holder Top Shaving Cream

in its sanitary collapsible can be used down to the tubes gives a quick, soft, last bit without the fingers soothing lather.

touching the soap.

SPECIAL OFFER Men's Combination Pack-age, consisting of a liberal trial sample of Williams' Shaving Stick, Shaving Powder, Shaving Cream, Jersey Cream Toilet Soap, Violet Talc Powder and Dental Cream sent for 24c. in stamps. A single sample of either of the above articles sent for 4c. in stamps.