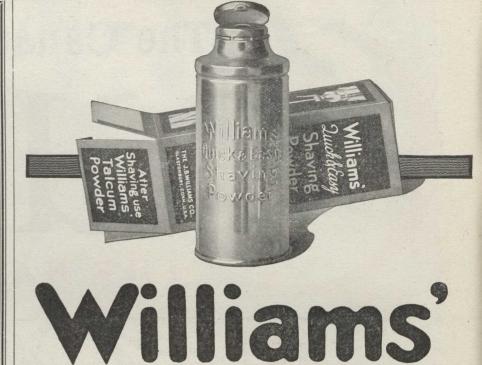

## Rich, creamy, abundant-emollient and exquisitely soothing-the lather produced by Williams' Shaving Powder. The same shaving luxury you've always known in Williams' Shaving Stick-plus the extreme convenience of the one-hand action—snap open! snap shut! - hinged-cover box.

Shaving Powder