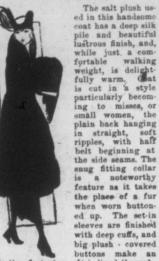

#### Ladies' **Fur Coats**

PLUSH COAT

effective fastening. It is lined through-out with the best quality mercerized twill Italian lining, which will give splendid wear. This beautiful model spienaid wear. This beautiful model possesses all the essential features of a coat for fall and winter-swear, and be-ing conservative in style will be fash-ionable for spiveral seasons to come. Length 38 inches. Black, only. Price

\$39.50 TO \$65.00

**Beaver Cloth** 

Price

Ladies' Beaver Cloth Fur Lined Coats with Otter Collars

Ladies' Black Beaver Cloth fur lined Coats. A handsome 52 inch coat, guaranteed to give protection in the most severe weather. The shell is made of a good black Beaver cloth and has a fancy strapping on the front and back. It is lined down 36 inches with best quality Marmot and has a large collar and lapel of full-furred Otter. Sleeves are also lined with fur. The coat has large arm holes and roomy sleeves and is loose fitting in the back. Has two outside pockets and fastens with loops and covered round buttons. Sizes 34. 36, 38, 40, 42 bust measurement. Price

\$95.00