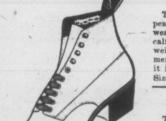

## **Shoes for Men** Tan Russia Calf

This button boot of good substantial ap-pearance fits neatly and comfortably and will wear well. It is made of selected tan Russian weight sole. Goodyear weited. A great many men prefer this style of boot to any other, it is so comfortable. \$6.50 Sizes 6 to 11. Price .....

#### **Gunmetal Calf**

This boot is made to stand good hard wear, yet on account of its next appearance dressy enough for best wear. Durable g metal calf upper, in Blucher medium weight sole. gun \$5.00 Sizes 6 to 11. Price