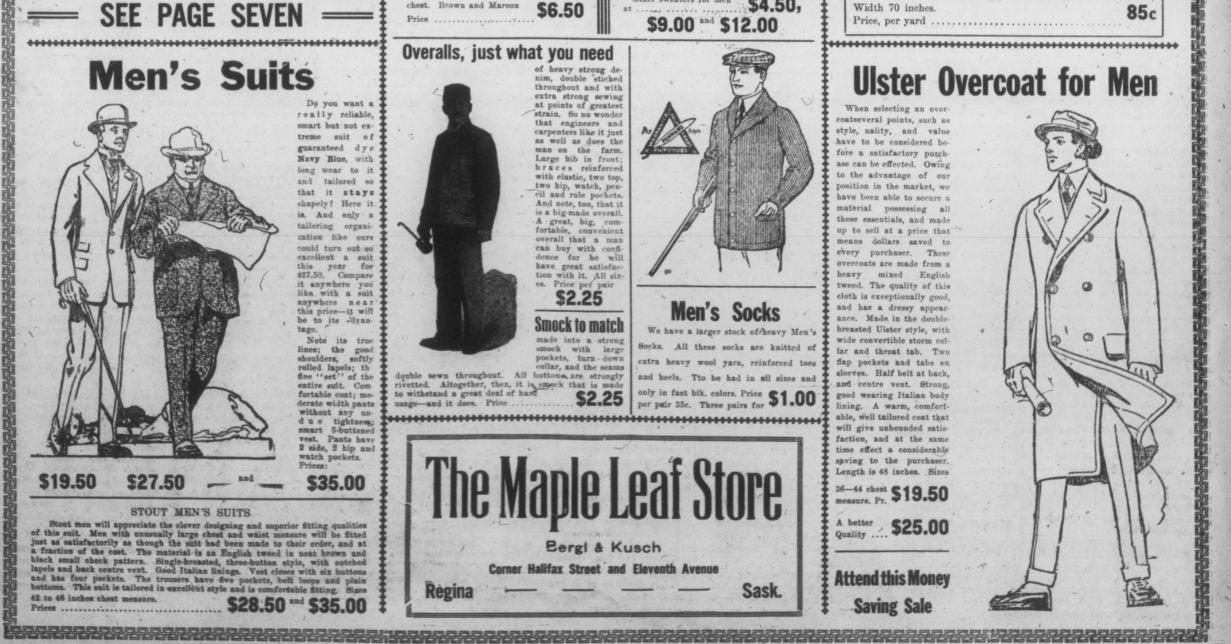

## **Overalls, Smockes and Sweaters** Men's Sweater **Heavy Pure Wool** This is the best\_coat we have offered for some time. It is made from guaran-teed pure wool, hand-finished throughout. All button holes are made with pure wool and hand sewn. It fits very soughy, and is an ideal coat for the extreme weather. Has high collar two prefects and double

This very moderately priced sweater coat is made from a mixture of wool and cotton yarns, in a plain, heavy chain stitch, and has shawl collar and two patch pockets. Will give great service and is warm and comfortable. Size 34 to 42 chest. Brown and Maroon \$6.50 Price

Maroon only. Price ...... \$15.00

Other sweaters for men \$4.50,