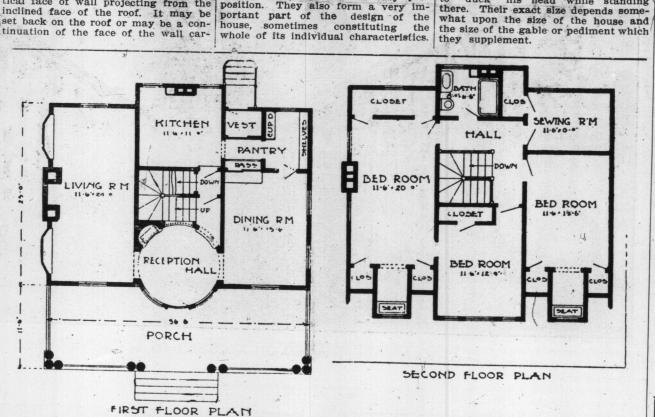

# A Unique Cottage Home

COTTAGE WITH PROMINENT DOR MERS.

THE TORONTO WORLD

Dormers are of many different de-signs, shapes and sizes, in fact, rarely does one see dormers on two houses which are just alike. It is therefore not intended nor possible to present designs or descriptions of all the many styles. There are a few general con-

styles. There are a few general con-siderations that can be applied to any dormer or group of dormers, no mat-

Will carry more genuine amusement into the Christmas festivities than any single feature you can devise.