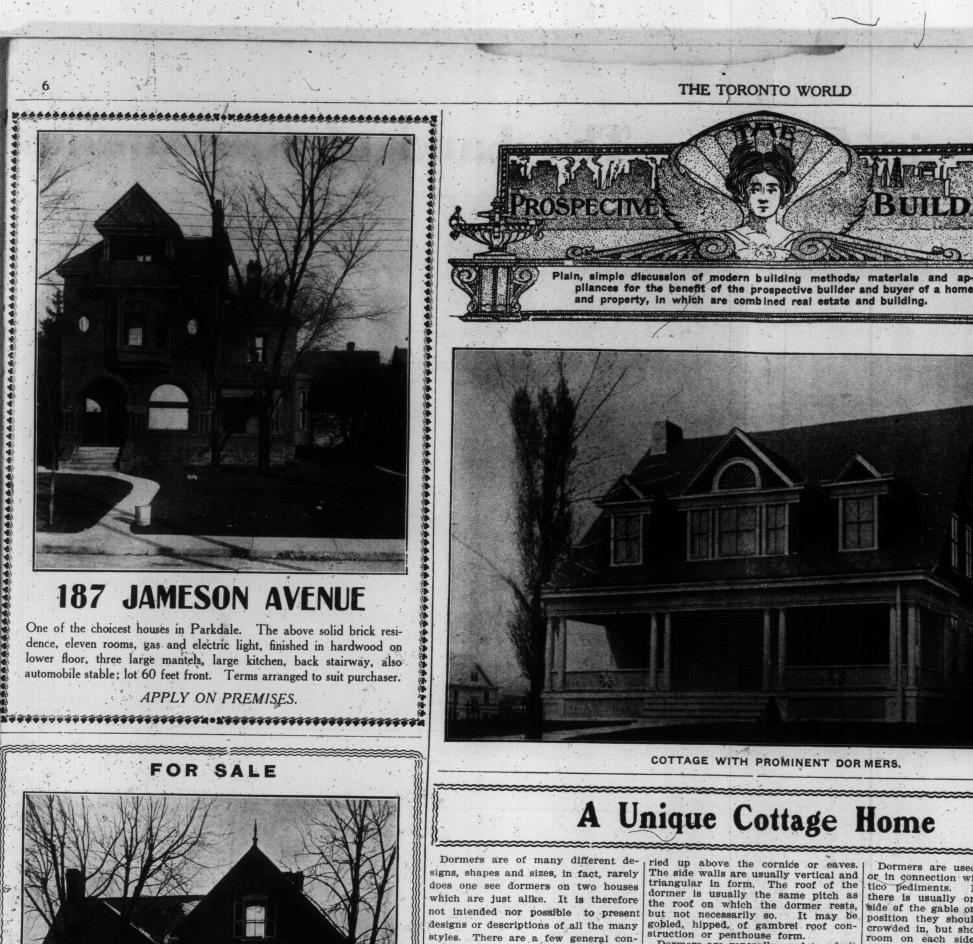

# A Unique Cottage Home

COTTAGE WITH PROMINENT DOR MERS.

THE TORONTO WORLD

Dormers are of many different de-signs, shapes and sizes, in fact, rarely does one see dormers on two houses which are just alike. It is therefore not intended nor possible to present designs or descriptions of all the many styles. There are a few general con-

styles. There are a few general con-siderations that can be applied to any dormer or group of dormers, no mat-



Will carry more genuine amusement into the Christmas festivities than any single feature you can devise.

There are literally hundreds to choose from; divided into three general classes:

#### From 15c to 45c a box

Pretty little Crackers for little children and the Xmas tree, containing little paper hats, caps, miniature toys, jewels, puzzle