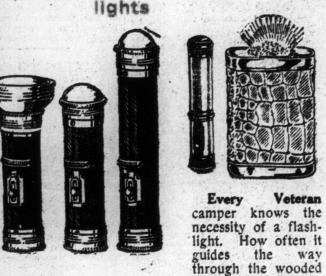

The Illustration above shows the up-to-date design of these fixtures and the correct styles for the different rooms. There are fixtures for eleven outlets and each is supplied with shades, but no bulbs.

Where the house is wired we install this outfit free, but charge extra for insulation and inspection. A remarkable value 

**Overall Coats,** about 50 inches long, buttoning to neck with turn down collar, in fawn and grey shades. Sizes 34 to 44. Price ... 1.50 -Main Floor, Queen St.