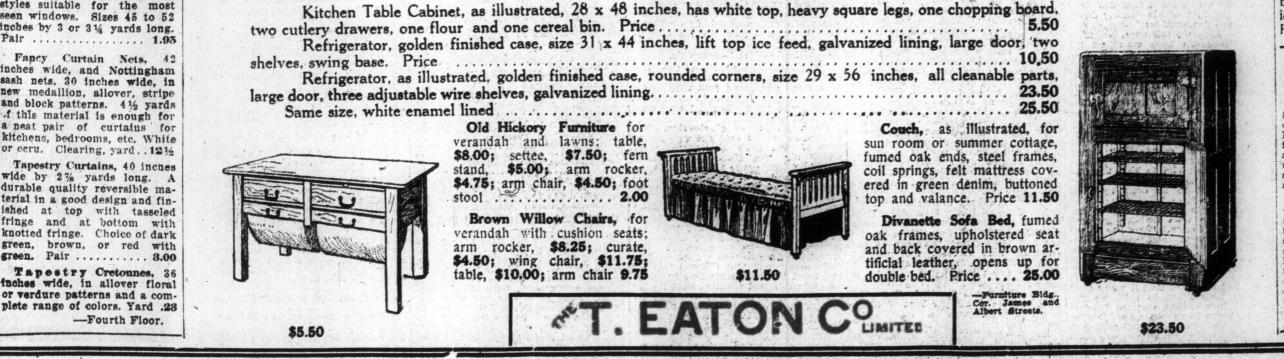

Splendid Values Monday in Seasonable Furniture for the Home The Illustrations Show Kitchen Table Cabinet at \$5.50, Refrigerator at \$23.50, and Couch at \$11.50