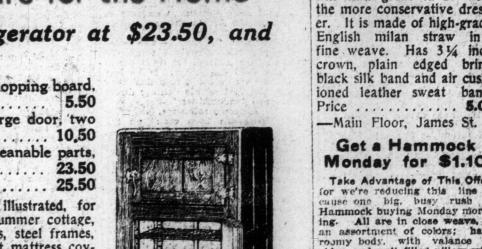

Splendid Values Monday in Seasonable Furniture for the Home The Illustrations Show Kitchen Table Cabinet at \$5.50, Refrigerator at \$23.50, and Couch at \$11.50