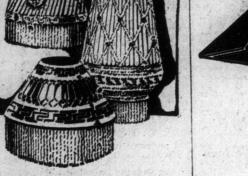

path or detects a suitable landing for the canoe. Preferable are the small, pocket flashes, and they are available here in many designs-some like the one illustrated on the right. Prices, in-

The Group of four tubular flash lights on the left have black fibre cases and nickel trimmings. Particularly suitable for motorists, machinists, meter readers, etc., and extraordinary 