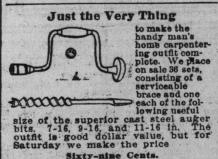

A Snap in Machinists' Tools Stock Taking in our Machinists' Tools

Stock Taking in our Machinists' Tool Department has brought to our notice an odd lot of machinists' spring dividers and inside and outside Calipers. Spring Dividers are assorted in sizes from 2½ in to 6 in. Some have spring nut, others have solid nut. Spring Calipers have spring and solid nut, sizes range from 2½ to 6 in.; fegular prices would range up to \$1. Saturday you can take your choice from the lot, each, at Sixty-mine Cents.