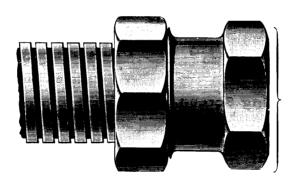

## This Hose can be readily connected to Iron Pipe.

**Screwed for Standard** Iron Pipe Thread.

We supply for this Hose the usual Rock Drill Hose Connections, or any other special connections which may be required.