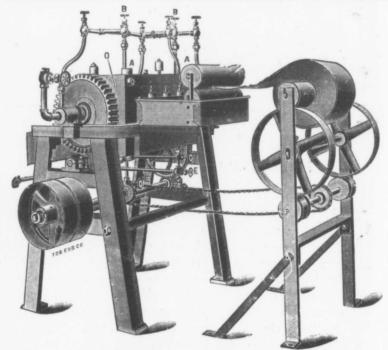

## Comb Foundation

Made by the "Weed Patent Process"

The Weed Foundation Sheeter

FOUNDATION made by this process excells all other in strength of texture. This combined in nice, straight uniform sheets, with good cell walls and thin base, gives it its world-wide reputation for general excellence of quality. So much better than the ordinary, and costs no more—Try it.

Customers Wax made up by "Weed Patent Process"

Beeswax taken in payment of making at trade prices if desired.