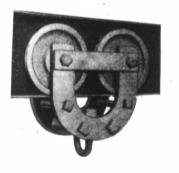

## RAND TROLLEYS

The frames for Rand Trolleys are made of the best quality steel, rigidly bolted together, making the trolley much superior to the ordinary cast iron type, being much lighter and stronger.

The wheels are all of best quality chilled cast iron, as large in diameter as the beam will permit, accurately bored and turned, and have extra long hubs.

All trolleys are fitted with special steel roller bearings, thus reducing friction to a minimum.