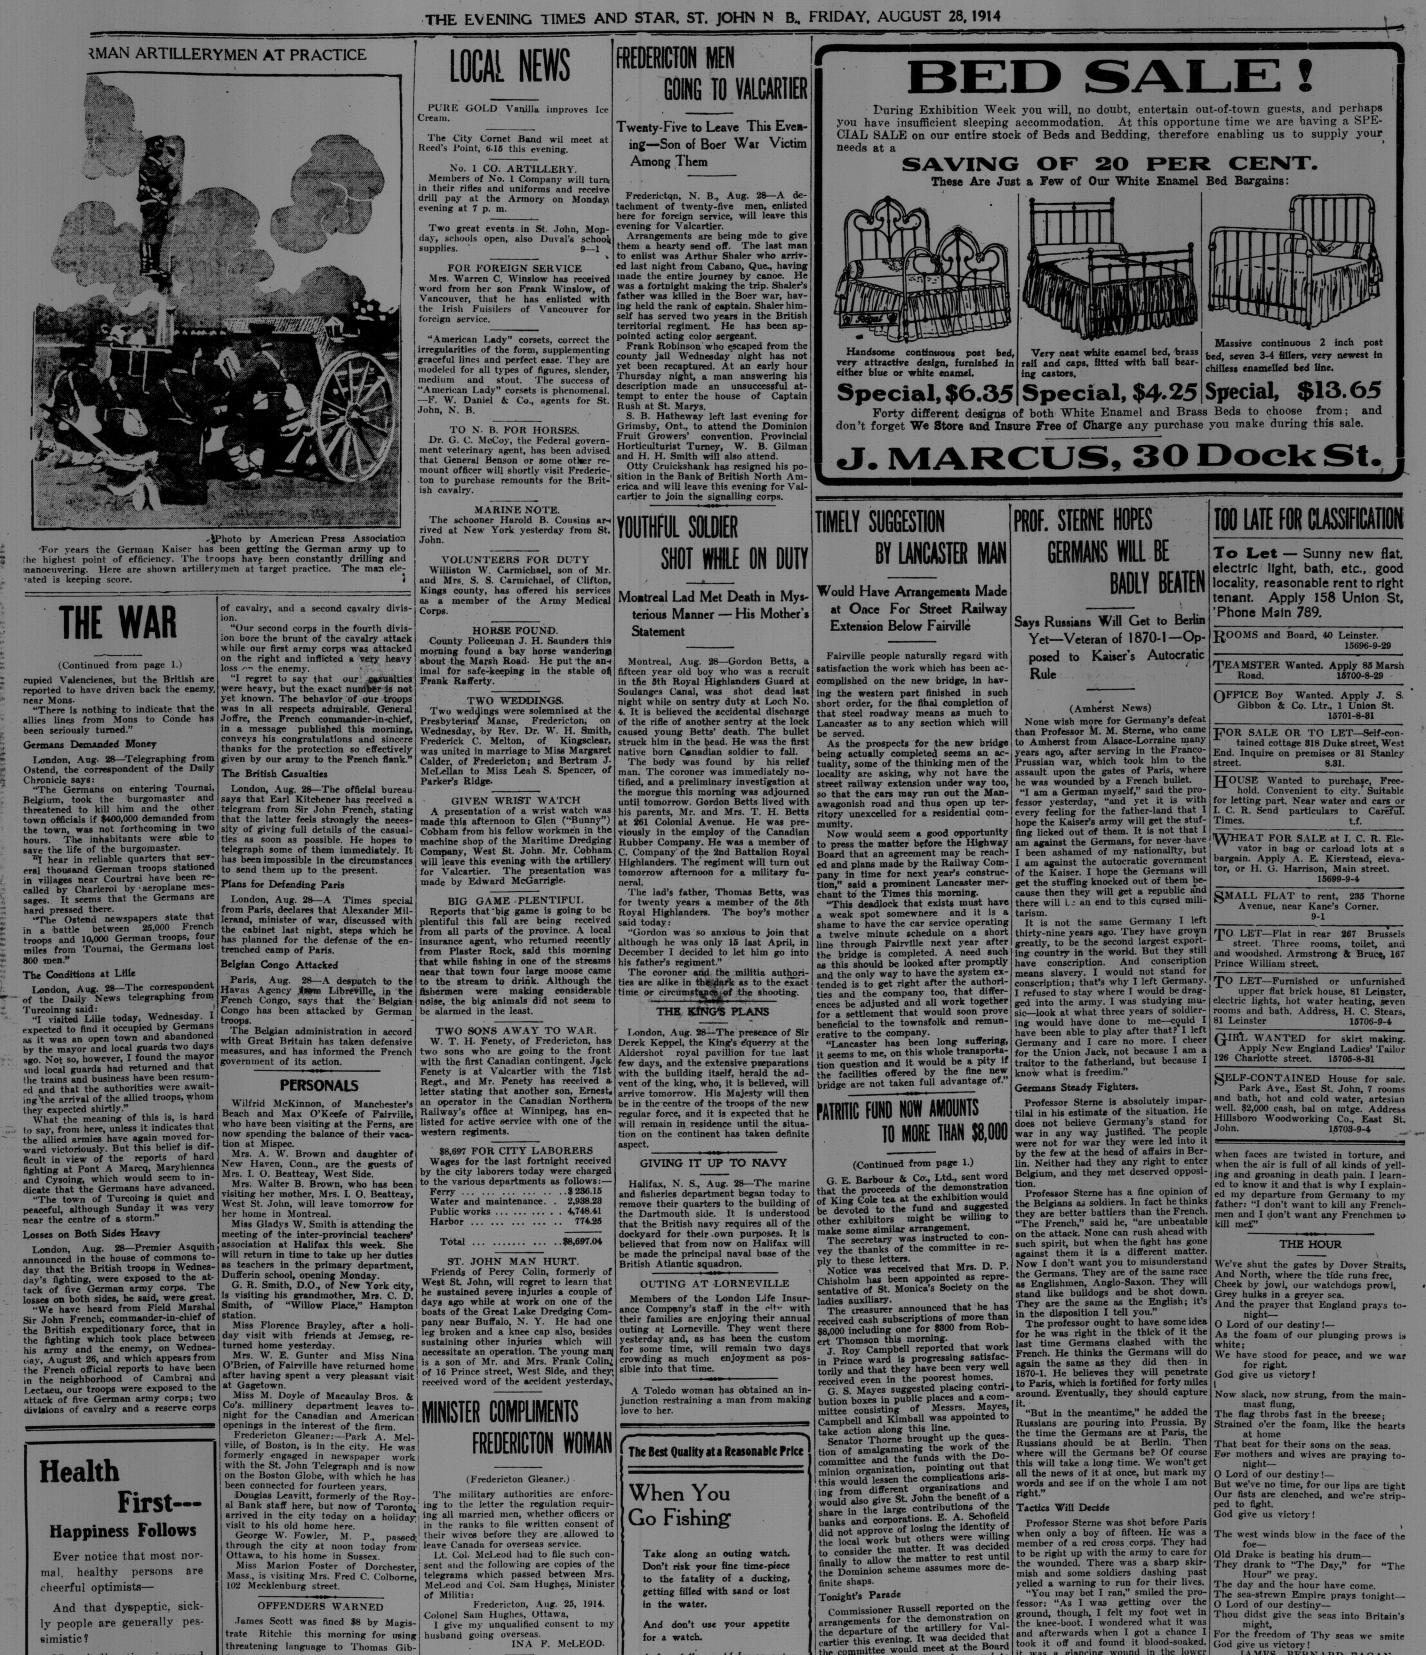

## MC 2035 POOR DOCUMENT

And that dyspeptic, sickly people are generally pes-

Most indigestion is caused by improper food; and the surest way to health is to use a wholesome food-such

Grape-Nuts

Made of wheat and barley, it supplies, in form for easy, quick digestion, the nourish lent that builds nor-