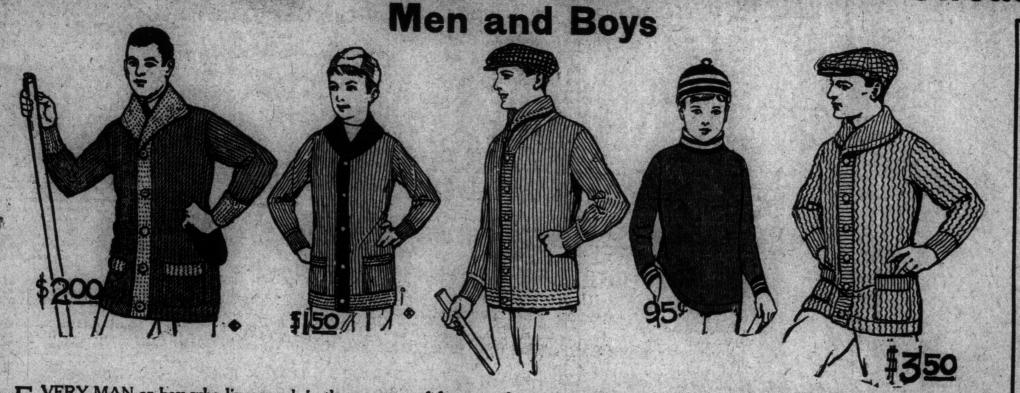

-Main Floor, Queen St.

wear by hand.

footwear can be.

E VERY MAN or boy who lives much in the great out-of-doors or takes in the sports of fall and winter or who attends a gymnasium will surely require a Sweater or Sweater Coat of some sort, so it befits us, just at this season, to call attention to the great variety of plain and combination colored Coat Sweaters and Sweaters exhibited on the Main Floor. Most of these knitted garments were bought months before the serious advance in wool and cotton materials, and it is important to take notice of the comparatively low prices. A few items selected

New Fall Models In Men's Navy Blue Serge Suits,

Made from British Materials

At \$2.00 are Men's Sweater Coats of wool and cotton mixture in plain cardigan stitch, with high storm or shawl collar, and a few "V" shaped necks. One very smart coat is in Norfolk style. All have close-fitting cuffs and two pockets. In full, rich colors in plain slate, grey, green with fawn, fawn with grey and royal with navy. Sizes 36 to 42. Each ...... 2.00

At \$3.50 are Men's Sweater Coats of wool with a very small percent-age of cotton. These are in plain and fancy stitch, with shawl or storm collar, two patch pockets and closely ribbed cuffs. Colors plain brown, grey, slate, maroon, also slate with royal, red with navy, brown with maroon, black and red, and check, grey and black check. Sizes 38 to 44. Each, 3.50

At \$5.00 are Men's Sweater Coats, made of wool yarns in plain cardi-gan and jumbo stitch. They have shawl or storm collar and two pockets. Colors are plain brown, grey, maroon, slate, also fancy checks, brown and olive, black and red, brown and fawn, grey and red. Sizes 36 to 44.

At \$6.00 are Men's Sweater Coats, made of wool or worsted yarns, in plain and fancy designs, shawl collars and storm collars and two pockets. Colors plain grey, brown, also grey or brown ground with silver stripes. Sizes 38 to 44. Each. At 95c are Boys' Pull-Over Worsted Jerseys of medium weight fine rib. Have stand-up double collar and are in bright colors of plain grey, also navy bodies with white. All have cardinal and maroon stripes on collar and cuffs. Sizes 22 to 32. Each