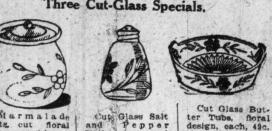

decoration,

Three Cut-Glass Specials.

Cut Glass Salt and Pepper Shakers/ pearl tops; the pair, nickel silver tops; tops, each, 39c. . 64c. 500 Gibson Decorated Teapots, 4, 5 and 6-cup sizes. Today, special, 39c. 'Phone orders filled.