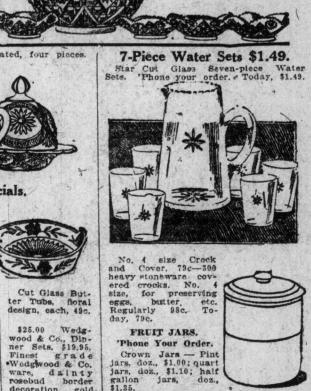

Phone

FRUIT JARS. 'Phone Your Order. Crown Jars — Pint jars, doz., \$1.00; quart jars, doz., \$1.10; half gallon jars, doz., \$1.35. oration, gold, on handles edges, To-set, \$19.95, Perfect Seal — Pint jars, doz., \$1.50; half gallon jars, doz., \$1.75.