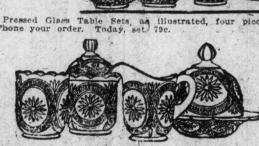

Wear-Ever Aluminum Covered Saucepans. Screen Doors and Window Screens.

frame. Three sizes, 2' 8"' x 6' 8", 2' 10", x 6' 10', and 3' x 7', size, today, \$1.69.

Other styles sizes, also 2' 6" x 6' 6", \$2.50, \$2.95 and \$3.25. Screen Door Fittings, er set, 30c. ADJUSTABLE WINDOW SCREENS.
Order by No. 'Phone Main 7841.
No. Height. Closed. Opens to. Pric Pressed Glass Berry Sets.