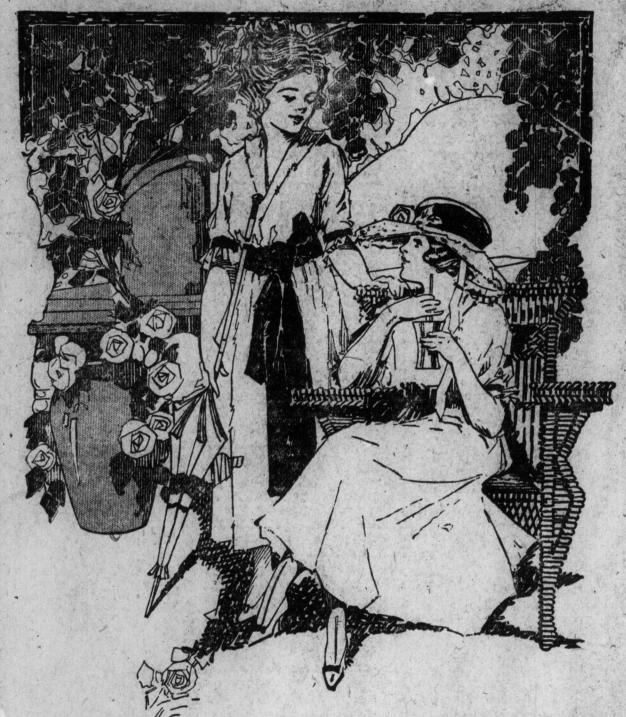

class manufacturer makes possible this extremely low price for stunning pullovers.

at \$2.95

Real Wool Sweaters --- Sizes 36 to 42

They are fashioned, as illustrated, in one of the smartest of the new styles. Lustrous fancy weave, with plain ribbed waistline. The collar and cuffs are trimmed with stripe of contrasting color.

Such lovely color combinations as turquoise with camel, coralette with black, Kelly with corn, rose with silver grey and saxe with corn. Sizes 36 to 42. Be here sharp at 8.30 a.m. today for choice, at only \$2.95.