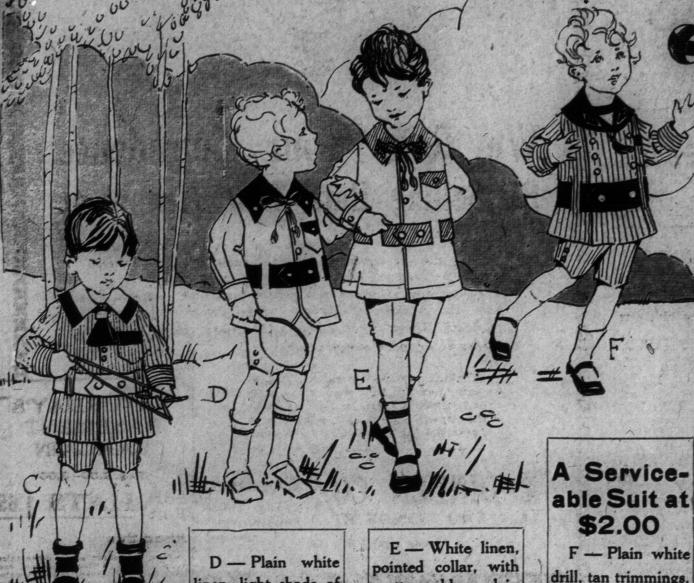

C-Tan and white

ears. Price, \$1.50.

A Suit in a

Plain Green Shade,

buttoned neatly to the

neck, forms one of a very interesting group of four. It has a plain

white collar and belt

with a fancy breast pocket and knee

pants. Sizes 3 to 8

A White Linen One

is the second. It has a

blue collar and cuffs trimmed with white

braid. It has a detachable front with an em-

blem, also a plain blue

tie and belt. There

are box pleats down

the centre of the back.

It has knee pants.

Sizes 3 to 8 years.

Price, \$2.00.

years. Price, \$1.50.

ARS WILL stripe Galatea, fancy cuff on sleeve, plain white trimmings, knee pants. Sizes 3 to 8

Contrary is Untrue.

A Pleated Suit Looks

Very Well

stripe trimmings, box pleats, knee pants.

Sizes from 3 to 8 years. Price, \$1.25.

A-Plain linen shade, tan and white

pretty emblem, plain grey collar and belt, also pocket has grey trimmings, knee pants. Sizes 3 to 8 years. Price, \$2.00.

\$2.00

F - Plain white drill, tan trimmings, loose belt at waist, knee pants. Sizes from 3 to 8 years. Price, \$2.00.

knee pants. Sizes from 3 to 8 years. Price, \$2.50.

A Good

Wearing Suit at

\$2.50

repp, plain