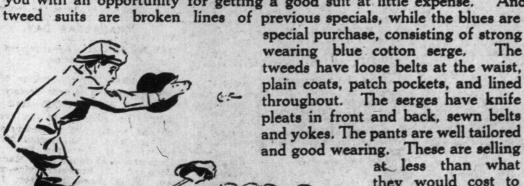

## A Big Clearance of Boys' Tweed and Blue Cotton Serge Suits, Today, \$3.95

Generally speaking it's a hard proposition to clothe the boy cheaply these days. However, this offering will solve the suit item in a most satisfactory manner. For it furnishes you with an opportunity for getting a good suit at little expense. And the lad himself will be pleased with these suits, for they are good fitting, well modelled and attractive. The

B-Blue and white stripe,

plain white collar and belt, white

tassel cord tie, knee pants. Sizes

3 to 8 years. Price, \$1.25.

at less than what they would cost to produce, therefore we cannot promise to fill phone or mail orders. Extra special today, \$3.95.