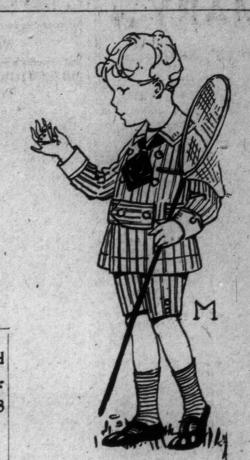

Extra Good Value at \$4.00

M-Wide blue and white stripe plain white collar and cuffs, black tie. Sizes from 3 to 8 years. Price, \$4.00.

A Plain Tan Suit is another. It buttons up the side to the neck; has a white collar and belt and an emblem on the centre of the front. Sizes 3 to 8 years. Price \$2.00.