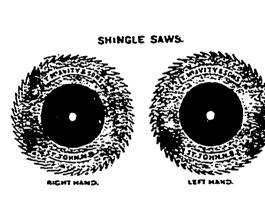

#### TRIUMPH NARROW CROSS-CUT SAWS WITH HANDLES COMPLETE

For cutting down trees these Saws are unexcelled. They are not so liable to bind by kerf closing as ordinary saws. Reversible handles.

LATH AND SHINGLE TIES