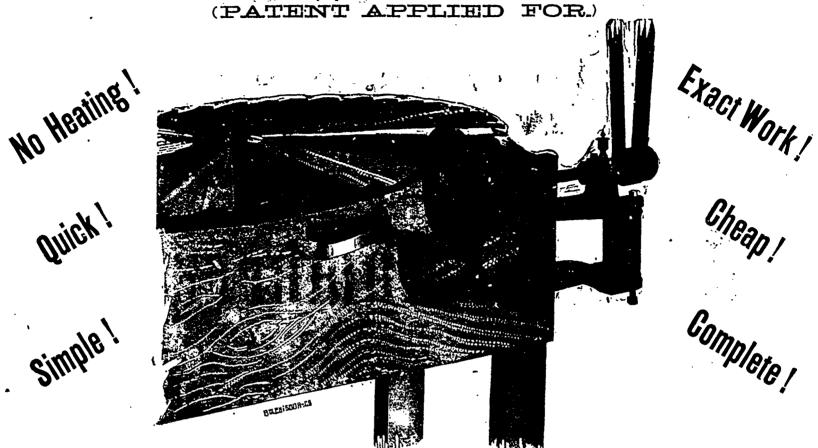

## ROGERS' SAW GUMMER

POSITIVE STOPS! ADJUSTABLE GUIDE! Every Tooth made exactly alike!

JUST WHAT IS WANTED-in every Saw-mill in Canada!

A REVOLUTION IN GUMMING SAWS WILL BE EFFECTED WHEREVER

## ROGERS' SAW GUMMER

Is Introduced to replace Burr Gummers, or Grindstones, or where Emery Wheels have been run in the usual way. Every Machine Guaranteed to work as represented or No Sale. It works EASILY; is so SIMPLE and COMPLETE that Sawyers can keep their Saws CONSTANTLY in FIRST-CLASS ORDER and thus LARGELY INCREASE the DAILY OUT-PUT.