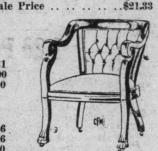

## Reduced Prices in Force on HIGH GRADE FURNITURE

Royal Stores Furniture is well known for its artistic merit, its genuine quality and worthiness. We never had a better showing nor a more practical one than we have now at the commencement of this Sale. Those who contemplate furnishing a home or replacing odd pieces can save a lot of money here.

Come early, for the choicest bargains always go first.

|   | BEDROOM SUITES.                                      |
|---|------------------------------------------------------|
|   | 2 pieces; Surface Oak finish.                        |
| ě | Mirror 13x22-Reg. \$16.50 suite. Sale Price \$14.33  |
|   | Mirror 13x22-Reg. \$18.50 suite. Sale Price \$15.93  |
|   | Mirror 20x24-Reg. \$25.00 suite. Sale Price \$20.75  |
|   | Mirror 22x28 Reg. \$33.50 suite. Sale Price. \$27.83 |
| ê | Quartered Oak.                                       |
|   | Mirror 28x28. Reg. \$63.25 suite. Sale Price \$52.60 |
|   | Mahogany.                                            |
|   | Mirror 24x36-Reg. \$55.50 suite. Sale Price\$46.02   |

|        | В          | UFF     | ETS  | 3.   |        |         |
|--------|------------|---------|------|------|--------|---------|
|        |            | urface  | Oak. |      |        |         |
| Mirror | 10x36-Reg. | \$32.25 | ea.  | Sale | Price  | \$26.81 |
|        |            | artered |      |      |        |         |
| Mirror | 8x40-Reg.  | \$45.00 | ea.  | Sale | Price. | \$87.00 |
| Mirror | 10x40-Reg. | \$54.00 | ea.  | Sale | Price. | \$45.00 |
|        |            | aded I  |      |      |        |         |
| Mirror | 10x36-Reg. |         |      |      | Price  | \$49 17 |
|        | 10-40 D    |         |      |      |        |         |

|   | willful 10x10—Reg. \$55.00 ea. Sale Frice. \$49.00 |
|---|----------------------------------------------------|
|   | PARLOR SUITES.                                     |
|   |                                                    |
|   | Spieces, Mahogany finish, upholstered Velour       |
|   | with Plush Bands.                                  |
| į | Reg. \$46.00 suite. Sale Price \$38.50             |
|   | Reg. \$70.00 suite. Sale Price \$58.78             |
|   | Reg. \$75.00 suite. Sale Price                     |
|   | Mahogany Frames.                                   |
|   | Upholstered in Fancy Silk Tapestry.                |
|   | Reg \$96 00 suite Sale Price con 49                |

3 PIECE SUITES.

HALL STANDS.

Mirror 13x13—Reg. \$11.00 ea. Sale Price. \$9.78
Mirror 19x13—Reg. \$13.25 ea. Sale Price. \$10.82
Mirror 9x17—Reg. \$14.75 ea. Sale Price. \$12.20
Quartered Oak.
Mirror 17x36—Reg. \$26.75 ea. Sale Price. \$22.16
Mirror 20x24—Reg. \$32.20 ea. Sale Price. \$26.08
Mirror 17x36—Reg. \$32.25 ea. Sale Price. \$26.71
Mirror 17x36—Reg. \$35.00 ea. Sale Price. \$26.71