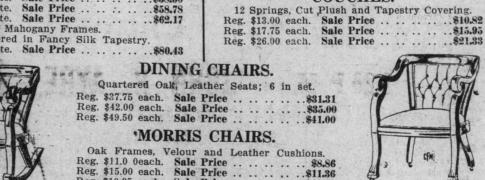

## Reduced Prices in Force on HIGH GRADE FURNITURE

Royal Stores Furniture is well known for its artistic merit, its genuine quality and worthiness. We never had a better showing nor a more practical one than we have now at the commencement of this Sale. Those who contemplate furnishing a home or replacing odd pieces can save a lot of money here.

Come early, for the choicest bargains always go first.

|   | BEDROOM SUITES.                                      |
|---|------------------------------------------------------|
|   | 2 pieces; Surface Oak finish.                        |
| ě | Mirror 13x22-Reg. \$16.50 suite. Sale Price \$14.33  |
|   | Mirror 13x22-Reg. \$18.50 suite. Sale Price \$15.93  |
|   | Mirror 20x24-Reg. \$25.00 suite. Sale Price \$20.75  |
|   | Mirror 22x28 Reg. \$33.50 suite. Sale Price. \$27.83 |
| ê | Quartered Oak.                                       |
|   | Mirror 28x28. Reg. \$63.25 suite. Sale Price \$52.60 |
|   | Mahogany.                                            |
|   | Mirror 24x36-Reg. \$55.50 suite. Sale Price\$46.02   |

|        | В          | UFF     | ETS  | 3.   |        |         |
|--------|------------|---------|------|------|--------|---------|
|        |            | urface  | Oak. |      |        |         |
| Mirror | 10x36-Reg. | \$32.25 | ea.  | Sale | Price  | \$26.81 |
|        |            | artered |      |      |        |         |
| Mirror | 8x40-Reg.  | \$45.00 | ea.  | Sale | Price. | \$87.00 |
| Mirror | 10x40-Reg. | \$54.00 | ea.  | Sale | Price. | \$45.00 |
|        |            | aded I  |      |      |        |         |
| Mirror | 10x36-Reg. |         |      |      | Price  | \$49 17 |
|        | 10-40 D    |         |      |      |        |         |

|   | willful 10x10—Reg. \$55.00 ea. Sale Frice. \$49.00 |
|---|----------------------------------------------------|
|   | PARLOR SUITES.                                     |
|   |                                                    |
|   | Spieces, Mahogany finish, upholstered Velour       |
|   | with Plush Bands.                                  |
| į | Reg. \$46.00 suite. Sale Price \$38.50             |
|   | Reg. \$70.00 suite. Sale Price \$58.78             |
|   | Reg. \$75.00 suite. Sale Price                     |
|   | Mahogany Frames.                                   |
|   | Upholstered in Fancy Silk Tapestry.                |
|   | Reg \$96 00 suite Sale Price con 49                |

3 PIECE SUITES.

HALL STANDS.

Mirror 13x13—Reg. \$11.00 ea. Sale Price. \$9.78
Mirror 19x13—Reg. \$13.25 ea. Sale Price. \$10.82
Mirror 9x17—Reg. \$14.75 ea. Sale Price. \$12.20
Quartered Oak.
Mirror 17x36—Reg. \$26.75 ea. Sale Price. \$22.16
Mirror 20x24—Reg. \$32.20 ea. Sale Price. \$26.08
Mirror 17x36—Reg. \$32.25 ea. Sale Price. \$26.71
Mirror 17x36—Reg. \$35.00 ea. Sale Price. \$26.71