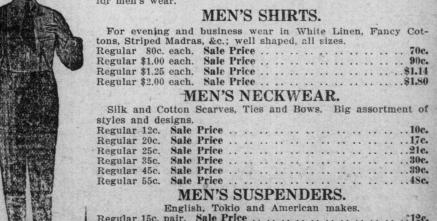

### MEN'S FURNISHINGS

These hard times "How to economise?" is a question that exercises the minds of all men. This Sale should be welcomed, as it offers splendid opportunities to save on everything needed

 Regular 20c. pair.
 Sale Price
 17c.

 Regular 30c. pair.
 Sale Price
 26c.

 Regular 50c. pair.
 Sale Price
 44c.

MEN'S GLOVES. MEN'S COLLARS. Reg. \$1.00 pair. Sale Price ... \$1.00 Reg. \$1.145 pair. Sale Price ... \$1.30 Reg. \$2.00 pair. Sale Price ... \$1.30 Reg. \$2.00 pair. Sale Price ... \$1.80 Reg. \$1.20 pair. Sale Price ... \$1.20 pair. Sale