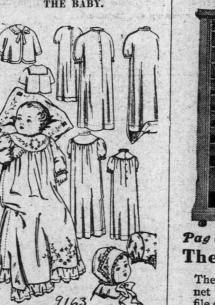

9163. - SOME NEW THINGS FOR THE BABY.

nfant's Set, Consisting of a Cap, Sack, a Night Gown and a Dress. Muslin, cambric, flannell or flannel-

ette will do nicely for the night gown while lawn or nainsook is suitable for dress, with embroidery, tucking and lace or edging for decoration. The sack will look well in silk, cashmere, flannell or flannellette, and the cap is suitable for lawn, silk or "all over"

embroidery.

For the dress of flouncing, it will require 134 yards of 36 inch material with 1¼ yards of plain material for yoke and sleeves. Of nainsook or lawn 36 inches wide it will require 2½ yards of 24 or 27 inch material. The Cap—½ yard of 18 inch ma-

The Sack requires % yard of 27 inch A pattern of this illustration mailed to any address on receipt of 10c. in silver or stamps.

PATTERN COUPON.

Please send the above-mentioned nattern as per directions given below.