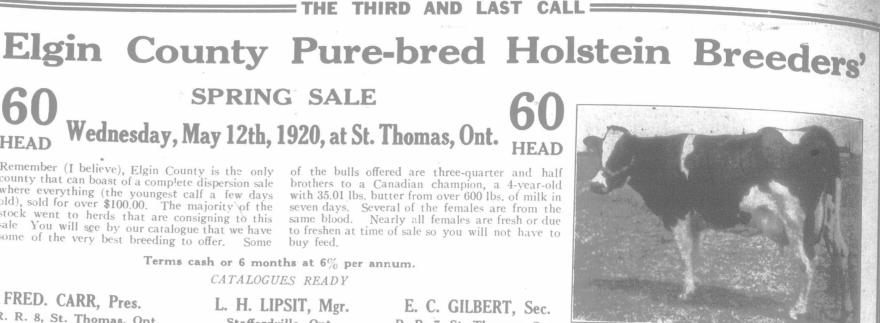

## SPRING SALE Wednesday, May 12th, 1920, at St. Thomas, Ont. HEAD HEAD

Remember (I believe), Elgin County is the only county that can boast of a complete dispersion sale where everything (the youngest calf a few days old) and for the bulls offered are three-quarter and half brothers to a Canadian champion, a 4-year-old with 35.01 lbs, butter from over 600 lbs, of milk in old), sold for over \$100.00. The majority of the stock went to herds that are consigning to this sale You will see by our catalogue that we have some of the very best breeding to offer. Some buy feed.

to freshen at time of sale so you will not have to

E. C. GILBERT, Sec.

R. R. 7, St. Thomas. Ont.

Terms cash or 6 months at 6% per annum. CATALOGUES READY

FRED. CARR, Pres. R. R. 8, St. Thomas, Ont.

L. H. LIPSIT, Mgr. Staffordville, Ont.