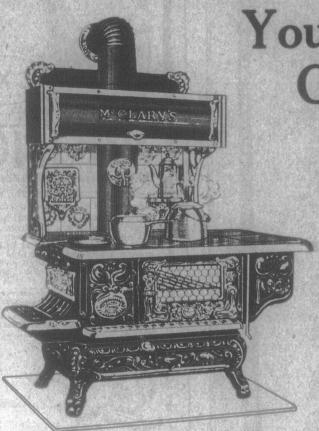

Your Own Ideas of What a Good Range Should Be Will Be Found In

## M<sup>c</sup>Clary's PANDORA

You will find embodied in the "Pandora" all the desirable features you think a range should haveperhaps a few that you haven't even thought of. In material, in design, in construction and in performance it is just the range you'd specify if you had one made to order.

The "Pandora" requires less fuel than other ranges because the McClary Flue System directs the heat twice around the oven and stops the usual wastage.

And it doesn't require constant watching. You can trust it to do its work while you rest or attend to other duties. The glass oven door enables you to watch the baking without opening the oven. This saves time, trouble and worry and prevents fallen cakes and soggy biscuits.

The triple grate bars turn easily, the fire box has smooth sides to prevent clogging of ashes and the ash-pan is large enough to hold more than one day's accumulation.