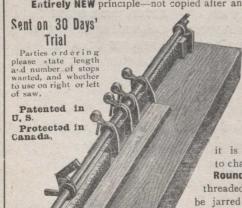

## K. McLAREN.

LIMITED

Montreal, - Toronto, - Quebec, - St, John, N.B., - Vancouver, I.C.

Best and Cheapest on the Market

Adjustable and automatic stops.

Entirely NEW principle—not copied after any other gauge.

Hardwood Rail, making continuous straight edge, doubly marked in feet and inches from saw with rule maker's dies. Handy to use for cutting odd lengths for which it is not worth while to change the stops.

Steel Rod. Round threaded, so stops cannot be jarred along, but easily changed when so desired. At one point in the turn stops can be lifted off rod and dropped on again quickly at the desired distance from the saw.