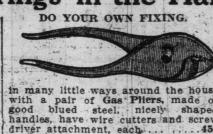

Made of good No. 9 galvanized wire, 2 inch mesh, and strongly woven. 12 inch, 75c roll. 2c yard; 18 inch, \$1.05 roll; 60 inch, \$3.60 roll, 8c yard.

in many little ways around the house with a pair of Gas Pliers, made of good blued steel, nicely shaped handles, have wire cutters and screw 