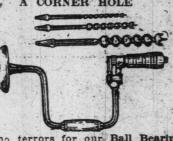

#### To-day's Offerings in the Hardware Section Elaborate Showing of Ribbons DO YOUR OWN FIXING. ADJUSTABLE MONKEY WRENCH.

has no terrors for our Ball Bearing Ratchet Braces, strongly made of good steel, polished and nickel-plated or gun metal finish, have good V jaws and grip barrel that holds like a vise, very easy to work, have 10-inch or 12-inch sweep and fitted POULTRY NETTING. ...