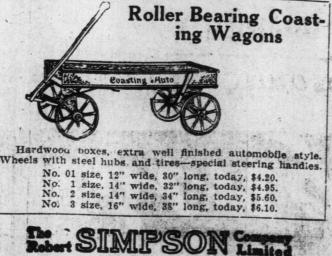

### Toronto Automobiles \$7.65

Red and yellow enamel, has starting crank on steering rod. Size, 13 inches wide, 28 inches long, 10-inch wheels.

Kindergarten Sets, \$2.19-Golden oak, red enamel, oval table and two chairs, strongly constructed and nicely finished. Size of table 26 inches long, 18 inches wide, 18 inches high. Simpson's-Sixth Floor.