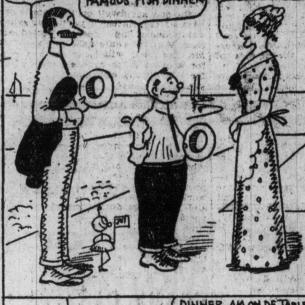

yal Bank of Canada at a special general meeting of the shareholders of the Royal Bank of Canada at a special general meeting of the shareholders of the said Bank duly called and held for the purpose.

NOTICE is also given of the inten-

for the purpose.

NOTICE is also given of the intention of the Royal Bank of Canada to apply to the Governor-in-Council and the Treasury Board for the approval of a bylaw adopted at the special General Meeting of the shareholders of the Royal Bank of Canada held on the 2rd day of July, 1912, increasing the capital stock of the Royal Bank of Canada from ten million dollars to twenty-five millions dollars.

Dated 2rd July, 1912.

By order of the Board.

THE TRADERS BANK OF CANADA.

Stuart Strathy.

General Managements.

THE ROYAL BANK OF CANADA.

# YES SAH!