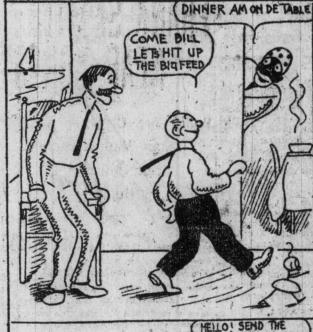

Bank of Canada at a special general meeting of the shareholders of the Royal Bank of Canada at a special general meeting of the shareholders of the said Bank duly called and held for the purpose.

NOTICE is also given of the inten-

for the purpose.

NOTICE is also given of the intention of the Royal Bank of Canada to apply to the Governor-in-Council and the Treasury Board for the approval of a bylaw adopted at the special General Meeting of the shareholders of the Royal Bank of Canada held on the 2rd day of July, 1912, increasing the capital stock of the Royal Bank of Canada from ten million dollars to twenty-five millions dollars.

Dated 2rd July, 1912.

By order of the Board.

THE TRADERS BANK OF CANADA.

Stuart Strathy.

General Managements.

THE ROYAL BANK OF CANADA.

# YES SAH!