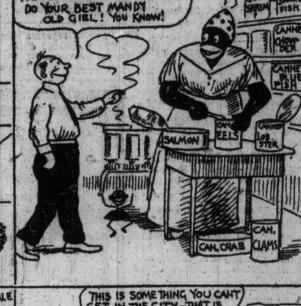

l Bank of Canada at a special general meeting of the shareholders of the Royal Bank of Canada at a special general meeting of the shareholders of the said Bank duly called and held for the purpose.

NOTICE is also given of the inten-

for the purpose.

NOTICE is also given of the intention of the Royal Bank of Canada to apply to the Governor-in-Council and the Treasury Board for the approval of a bylaw adopted at the special General Meeting of the shareholders of the Royal Bank of Canada held on the 2rd day of July, 1912, increasing the capital stock of the Royal Bank of Canada from ten million dollars to twenty-five millions dollars.

Dated 2rd July, 1912.

By order of the Board.

THE TRADERS BANK OF CANADA.

Stuart Strathy.

General Managements.

THE ROYAL BANK OF CANADA.

# YES SAH!