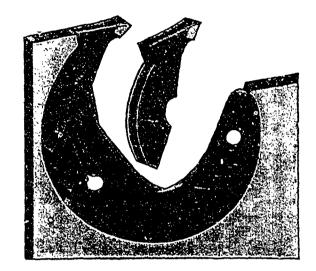

#### INSERTED TOOTH SAWS

Notice the improved shank. We call particular attention to the swell which strengthens it at the weakest part and which gives it more wear than the old style.

Shanks made in usual gauges and to fit your saws perfectly.