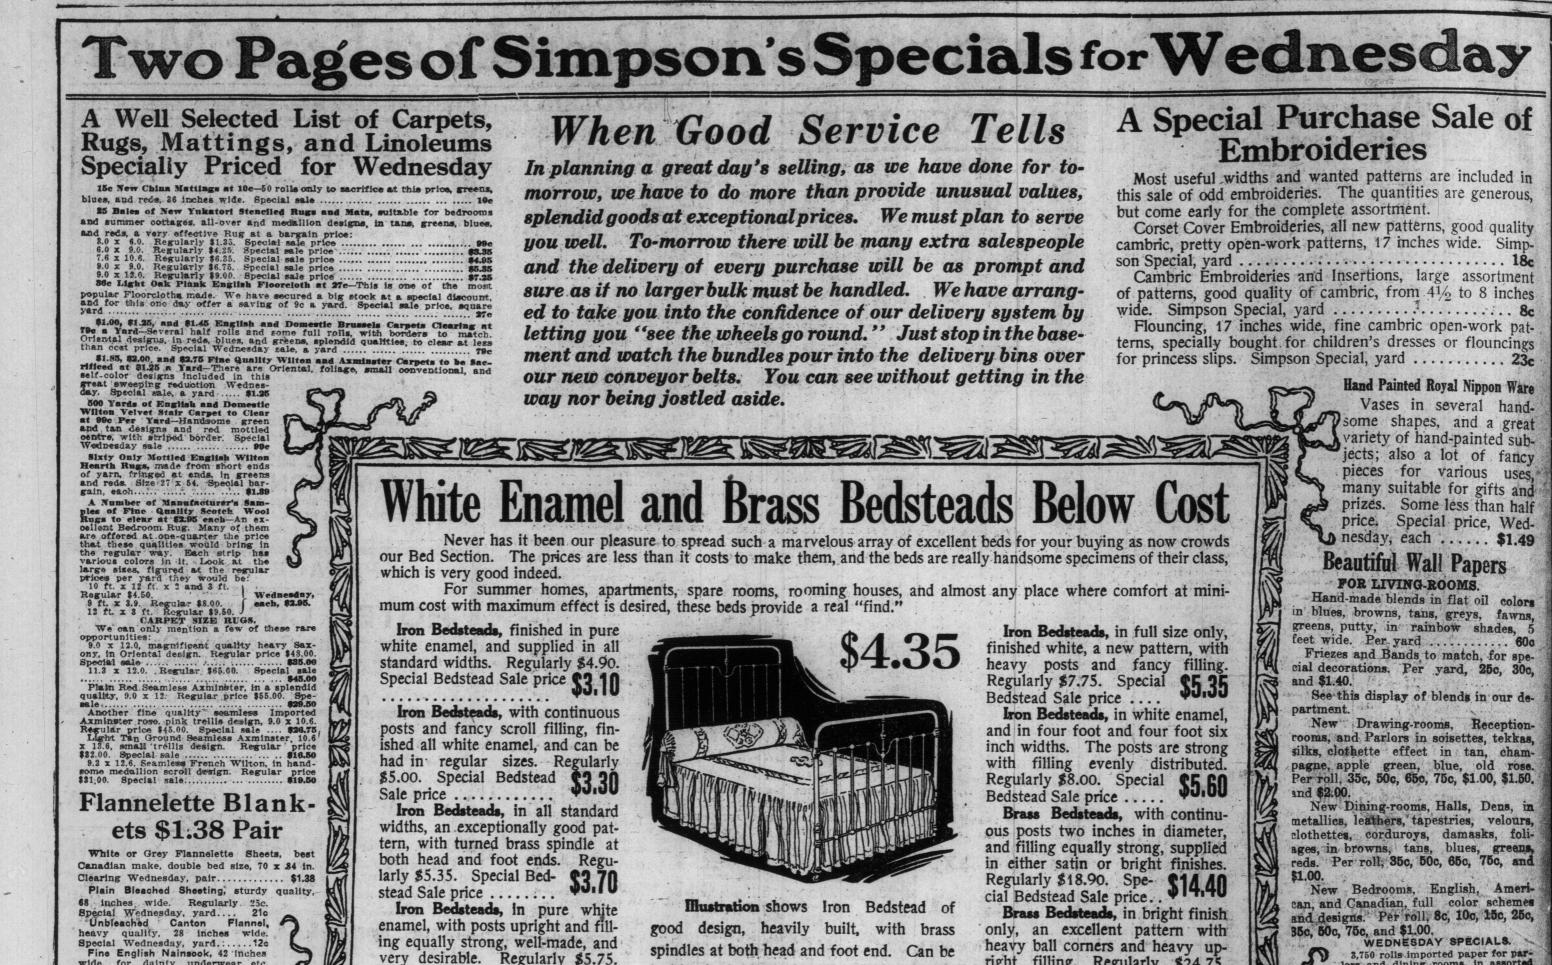

100 suits only, quoted at this

price for Wed-

nesday only. Genuine "Wol-

had in single size only. Regularly \$4.35 Special Bedstead Sale price \$3.85 \$6.50. Special Bedstead Sale price 

day, \$11.89.

Wednes-

Handsome 3-light

right filling. Regularly \$24.75.

Special Bedstead Sale \$16,60

price .....

3.750 rolls imported paper for par-

cream figured. Regular 25c. Wednesday ... 18c Regular 15c. Wednesday .... 9c