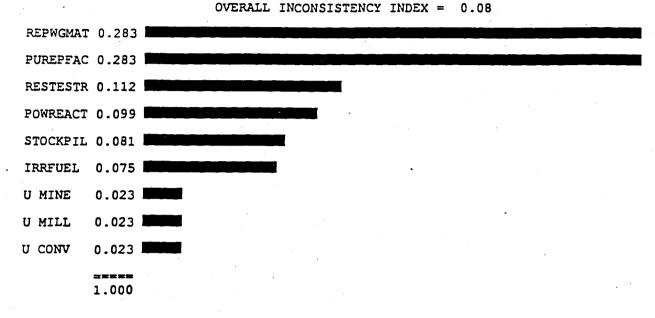

## C:\EC\FIG322C 07-25-1994

## RISK RANKING OF NNWSU PU-239 FOR UNDECLARED FACILITIES Sorted Synthesis of Leaf Nodes with respect to GOAL

IRRFUEL --- SMUGGLED IRRADIATED FUEL POWREACT --- CIVILIAN POWER REACTORS

PUREPFAC --- PLUTONIUM REPROCESSING/CONVERVERSION/FUEL FABRICATION FACILITY

REPWGMAT --- REPROCESSED WEAPON GRADE MATERIAL SMUGGLED SOURCE

RESTESTR --- RESEARCH/TEST REACTORS STOCKPIL --- PLUTONIUM STOCKPILES

U CONV --- NATURAL URANIUM CONVERSION

U MILL --- URANIUM MILL U MINE --- URANIUM MINE

Figure 3.2.2c
Risk Ranking (Pu-239 Diversion) for Undeclared Facilities of a NNWSU