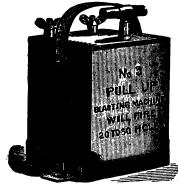

"PULL-UP" BLASTING MACHINE.

The strongest and most powerful machine ever made for Electric Blasting. No. 3 fires 30 holes. No. 4 fires 50 holes. No. 5 fires 100 holes. They are especially adapted for submarine blasting, large railroad quarrying, and mining works.