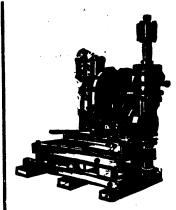

Hoisting and Hauling Engines, Cages, Tipples, and other Coal Mining Machinery.

Contractors for Prospecting Mineral Lands with the Diamond Drill.

"N" Drill-

Capacity-2,000 ft. depth. Removes 14 inches solid core.