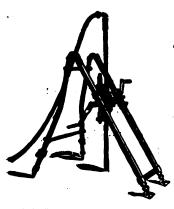

"M" Drill-Hand Power. Capacity-300 ft. depth. Removes 17 inches solid core.

## PROSPECTING MINERAL

The Sullivan Diamond Drill is the simplest, most accurate, and most economical prospecting drill for any kind of formation, hard or soft, in deep or shallow holes.

The Diamond Drill brings to the surface a solid core of rock and mineral to any depth, showing with **perfect accuracy** the nature, quality and extent of the ore-bearing strata, and with great saving in time and expense over any other method.