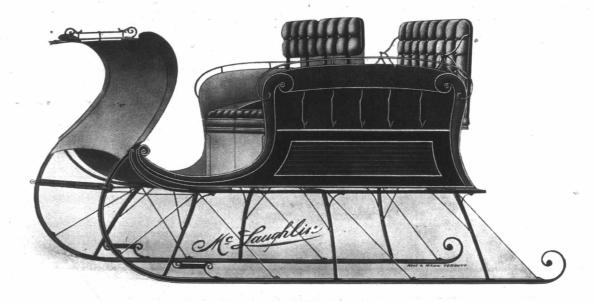

## No. 256. "Roseland" Trap

(First View)

A beautifully worked out design, giving ample room without making the sleigh heavy. One horse can handle it with ease. Rear seat is reversible (see second view). Front seat in two sections. Mouldings as shown, are solid. Highest grade workmanship throughout.

**Painting**—A handsome combination of green, black and carmine.

**Trimming**—High grade cloth; spring cushions; velvet carpets; driver's box; part brass

finished body rails and line rail; shafts full leathered. Supplied regularly with shifting shafts.