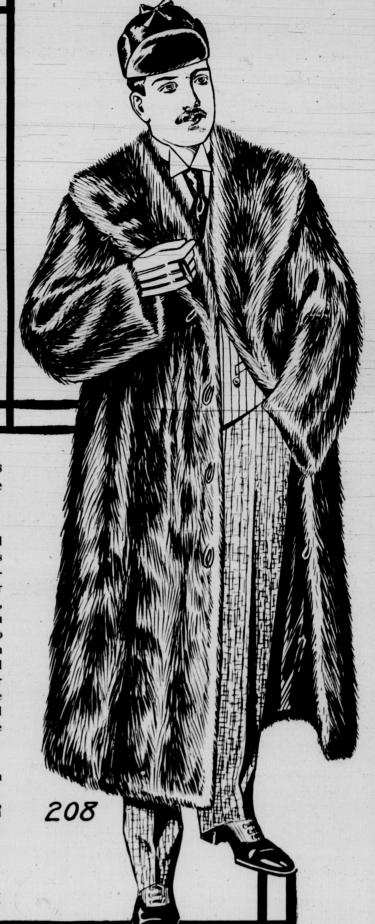

THE COAT ILLUSTRATED HERE -- No. 208 Man's Coat in

Genuine Raccoon, very good quality, well matched skins, length 50 inches, shawl collar, quilted lining

Special \$50