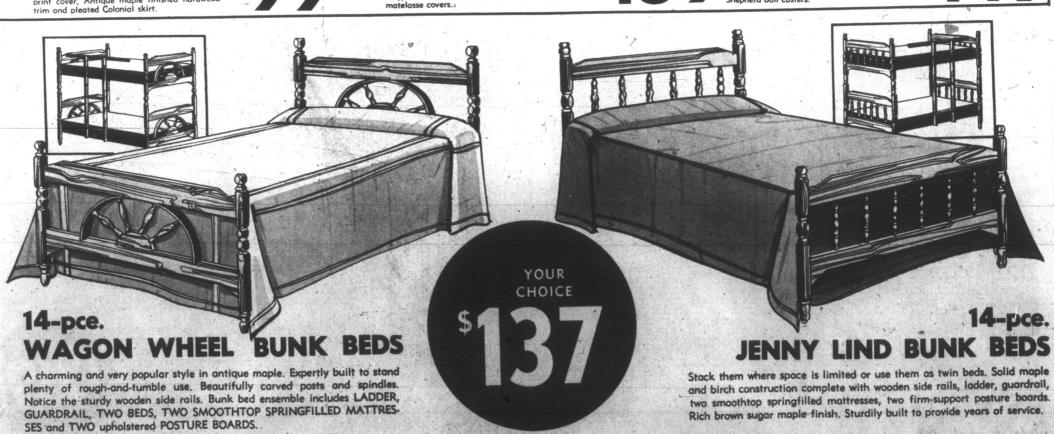

ue gold base. 33 inches high with pleated white silk like shade. with pleated white silk-like shade.

## MOD GLOBE LAMPS

Ideal for any room. White globe with bright colored base in choice of yellow, red, green or black. CASH AND CARRY





EARLY AMERICAN STYLE IN FLORAL PRINT

Warm and comfortable with foam filled back and reversible foam seat cushions. Colorful print cover, Antique maple finished hardwood trim and pleated Colonial skirt.

TRADITIONAL STYLE WITH SEMI-ATTACHED **CUSHION BACK** 

Deep tufted, foam filled back and reversible foam T-type seat cushions. Tailored valance and rich matelasse covers.

TUXEDO STYLE IN HERCULON

Balloon type wrapped foam cushions, with deep tufted back, seat and arms. Modern plaid pat-tern in carefree HERCULON. Equipped with Shepherd ball casters.