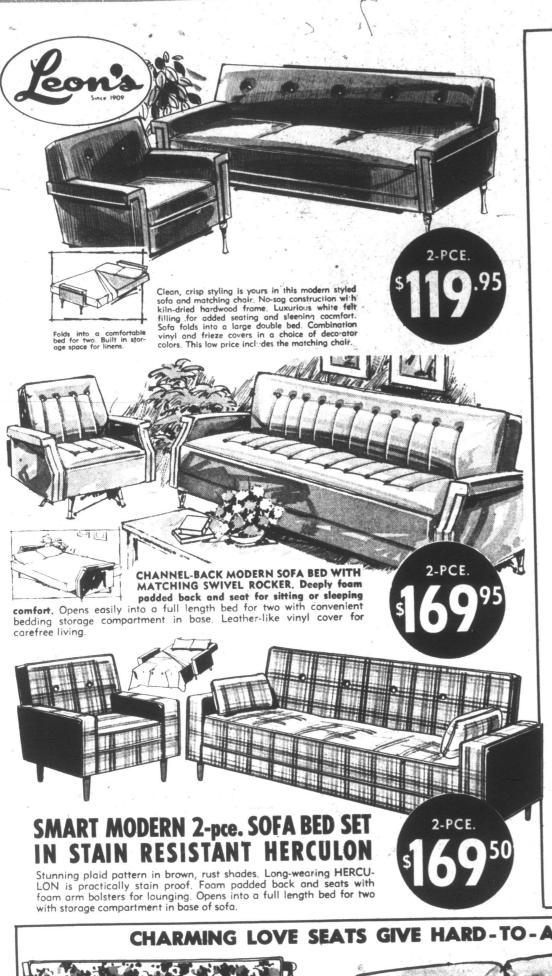

TRADITIONAL STYLE WITH SEMI-ATTACHED **CUSHION BACK** 

Deep tufted, foam filled back and reversible foam T-type seat cushions. Tailored valance and rich matelasse covers.

TUXEDO STYLE IN HERCULON

Balloon type wrapped foam cushions, with deep tufted back, seat and arms. Modern plaid pat-tern in carefree HERCULON. Equipped with Shepherd ball casters.