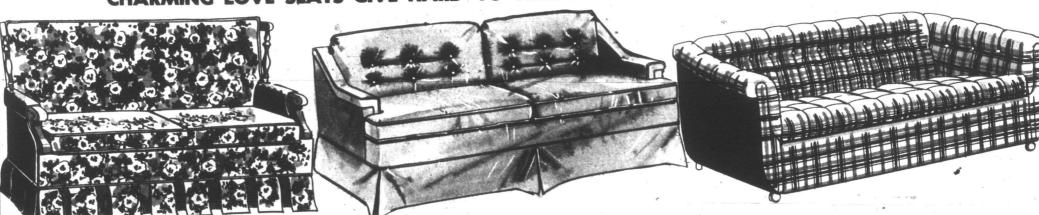

## MOD GLOBE LAMPS

Ideal for any room. White globe with bright colored base in choice of yellow, red, green or black. CASH AND CARRY

EARLY AMERICAN STYLE IN FLORAL PRINT

Warm and comfortable with foam filled back and reversible foam seat cushions. Colorful print cover, Antique maple finished hardwood trim and pleated Colonial skirt.

TRADITIONAL STYLE WITH SEMI-ATTACHED **CUSHION BACK** 

Deep tufted, foam filled back and reversible foam T-type seat cushions. Tailored valance and rich matelasse covers.

TUXEDO STYLE IN HERCULON

Balloon type wrapped foam cushions, with deep tufted back, seat and arms. Modern plaid pat-tern in carefree HERCULON. Equipped with Shepherd ball casters.