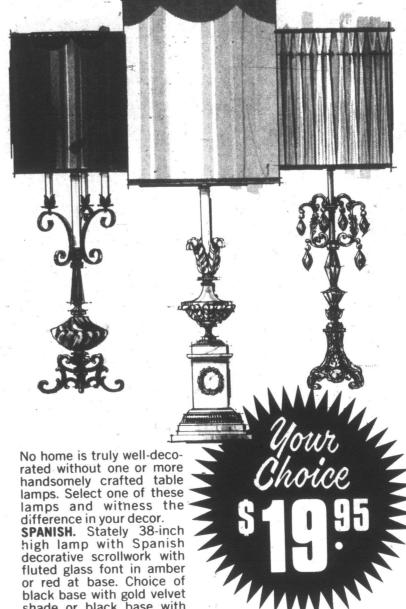

shade or black base with red velvet shade.

PROVINCIAL. Square pedestal column finished in antique white, green or red with white shade and matching trim. 33 inches high.

TRADITIONAL CRYSTAL . . . Glittering imported genuine smoked crystal prisms accented with antique gold base. 33 inches high with pleated white silk like shade. with pleated white silk-like shade.