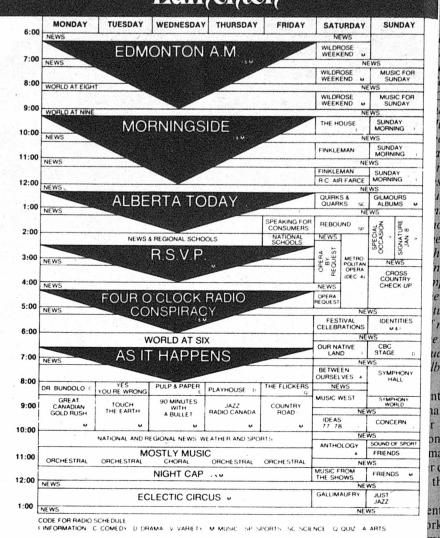

## Something for everyone CBC Radio Dial 740 Edmonton

SUBJECT TO CHANGE

ucatio

adin