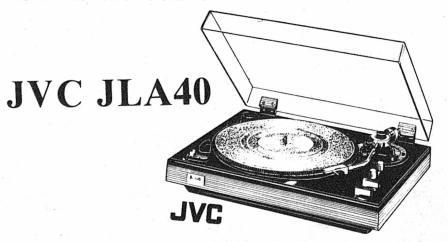

## WHO SAYS A DIRECT DRIVE TURNTABLI HAS TO BE EXPENSIVE?

At Sound Plus our aim is to sell the lowest priced, highest quality equipment in town. The new JVC JLA40

\$220.00

is a great example. It's a semi automatic direct drive utilizing the new JVC tracing hold tone arm. At our introductory price of \$220, complete with Grado FCE+ (value \$50) its unbeatable value.

SOUND PLUS

10125-104 ST

429-5147 Thurs & Fri till 9