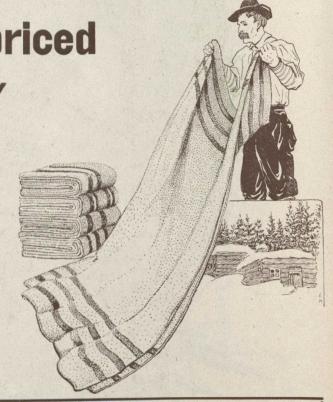

Summer Blankets Underpriced

NOW'S THE TIME TO BUY

C165—Finest Swansdown or Flanelette Blankets, the very best blankets in every way on the market, beautiful soft napping, made from long, selected cotton yarns. White or grey with dainty pink or blue borders. Just the kind of blankets you need for your summer home, and nothing better for fitting out summer hotels.' Remember the quality is A1, the prices and sizes are as follows:

54 x 76 inches, per pair,

66 x 76 inches, per pair,

72 x 84 inches, per pair, - \$1.33

10k. SOLID GOLD SIGNET RING Regular \$2 for 98c.

ENGRAVED FREE

Ladies' and Gentlemen's 10k. Solid Gold Signet Rings, heavy, but fine-ly finished in Roman or bright style, oval of charge. Regular \$2.00,