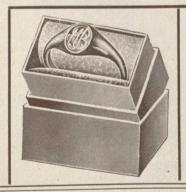

54 x 76 inches, per pair,

66 x 76 inches, per pair,

72 x 84 inches, per pair, - \$1.33

10k. SOLID GOLD SIGNET RING Regular \$2 for 98c.

ENGRAVED FREE

Ladies' and Gentlemen's 10k. Solid Gold Signet Rings, heavy, but fine-ly finished in Roman or bright style, oval of charge. Regular \$2.00,