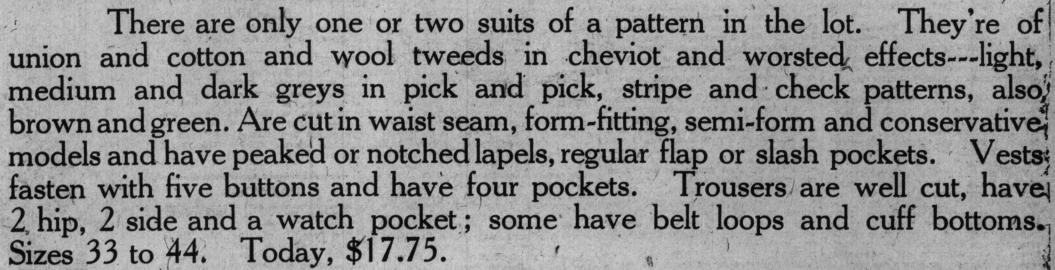

## MEN'S WEAR

Is Clearly Shown by the Following Bargains in Suits, Trousers, Vests, Shirts, and Other Things of Interest to Men

The Suits Are for Men, Young Men and Youths

Men's Summer Trousers of Cambridge and Oxford greys, thread striped cotton and wool materials, in outing style with tunnel and belt loops, 2 hip, 2 side, and a watch pocket and cuffs. Not all sizes in any one pattern, but in the lot are sizes 31 to 44. Reg. \$4.25 and \$5.50. Today, \$3.90.

Men's Summer Wash Vests in a good variety of patterns and of strong wash vesting in plain white pique, white with polka dot or striped effects. Fasten with five buttons and have four pockets. Sizes in lot 34 to 44. Reg. \$2.25. Today, \$1.25.