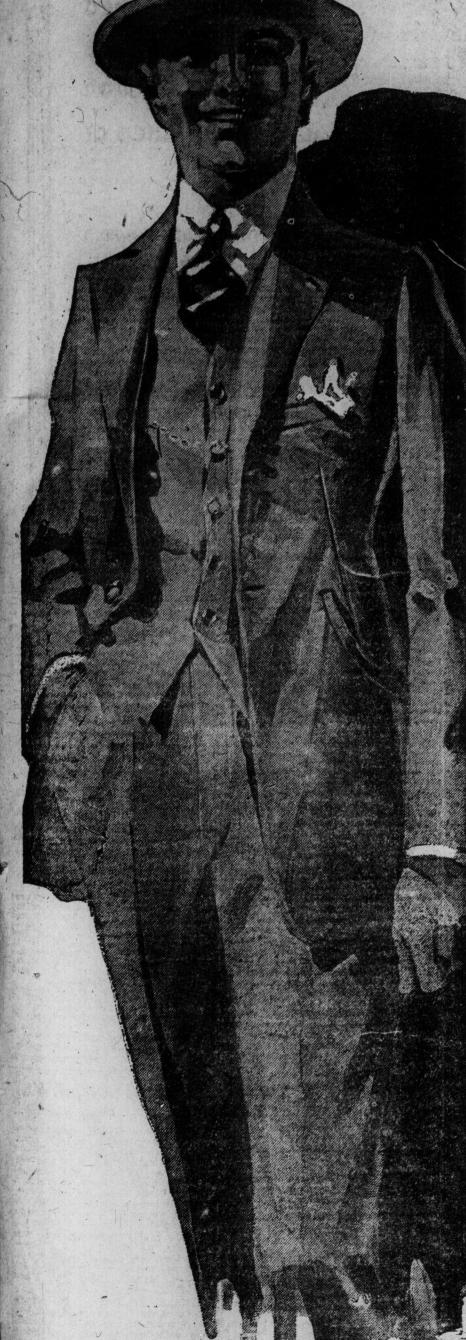

## MEN'S WEAR

Is Clearly Shown by the Following Bargains in Suits, Trousers, Vests, Shirts, and Other Things of Interest to Men

The Suits Are for Men, Young Men and Youths

Men's Summer Trousers of Cambridge and Oxford greys, thread striped cotton and wool materials, in outing style with tunnel and belt loops, 2 hip, 2 side, and a watch pocket and cuffs. Not all sizes in any one pattern, but in the lot are sizes 31 to 44. Reg. \$4.25 and \$5.50. Today, \$3.90.

Men's Summer Wash Vests in a good variety of patterns and of strong wash vesting in plain white pique, white with polka dot or striped effects. Fasten with five buttons and have four pockets. Sizes in lot 34 to 44. Reg. \$2.25. Today, \$1.25.