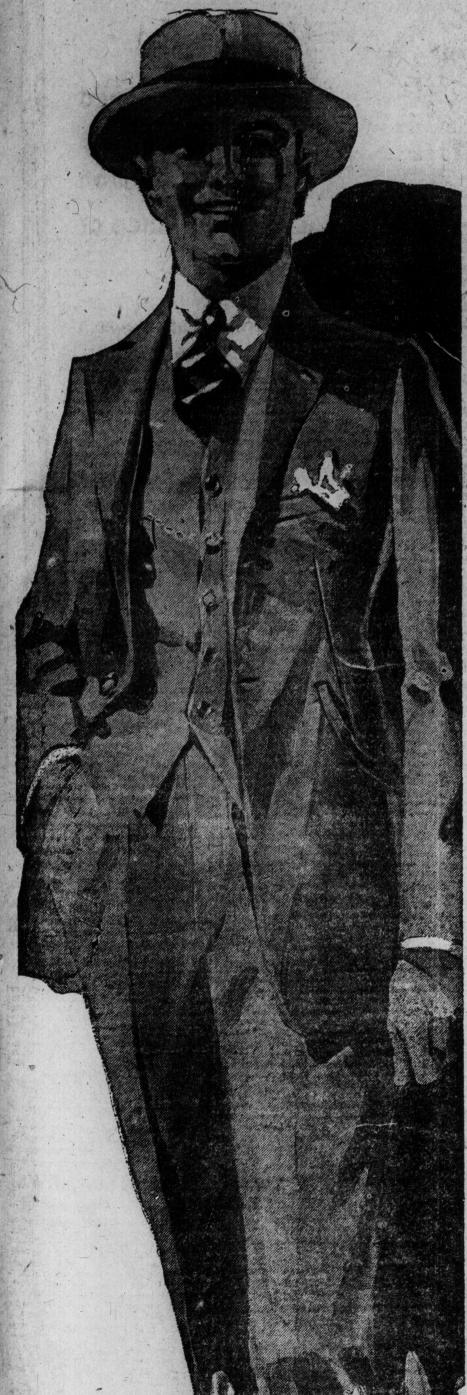

## MEN'S WEAR

Is Clearly Shown by the Following Bargains in Suits, Trousers, Vests, Shirts, and Other Things of Interest to Men

The Suits Are for Men, Young Men and Youths

Men's Summer Trousers of Cambridge and Oxford greys, thread striped cotton and wool materials, in outing style with tunnel and belt loops, 2 hip, 2 side, and a watch pocket and cuffs. Not all sizes in any one pattern, but in the lot are sizes 31 to 44. Reg. \$4.25 and \$5.50. Today, \$3.90.

Men's Summer Wash Vests in a good variety of patterns and of strong wash vesting in plain white pique, white with polka dot or striped effects. Fasten with five buttons and have four pockets. Sizes in lot 34 to 44. Reg. \$2.25. Today, \$1.25.